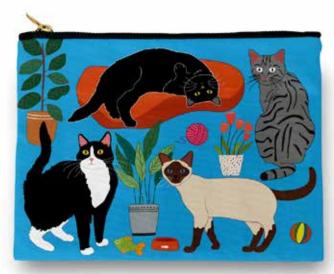

OVEN MITTS. 12"H. Handmade. 100% Cotton with Cotton Fiber Insulation. \$15.00 each. OVM16-DODDLE CLASSIC. OVM17-BOSTON TERRIERS IN THE BASKET. OVM18-DACHSHUNDS IN THE BASKET. OVM19-CHIHUAHUAS IN THE BASKET. OVM20-CATS IN THE BASKET. OVM21-CALICO CAT. OVM22-ORNAGE TABBY. OVM23-TUXEDO CAT. OVM24-BLACK CAT. OVM25-SIAMESE CAT. OVM26-KUSAMEOW. OVM27-BIG EYES CAT. OVM28-BIRD ON CAT. OVM29-TUXEDO CAT/MADE FROM SCRATCH. OVM30-GRAY TABBY/MADE FROM SCRATCH.