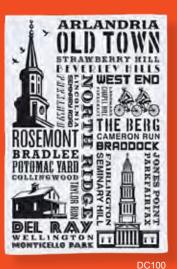

DC74-CHERRY BLOSSOM KITTIES UMBRELLA 44" Diameter. Automatically Collapsible. \$24.95.

TEA TOWELS. 20"Hx 28"W. 100% Cotton. \$14.00 Each. DCl01-Crisis on the US Capitol. DCl02-Ducklings at the National Mall. DCl03-DC Castle. DCl04-Giant Octopus at the Potomac River. DCl4-Washington DC Neighborhoods. DCl5-Northern Virginia Neighborhoods. DCl6- Maryland Neighborhoods. DCl00-Alexandria, Virginia Neighborhoods.