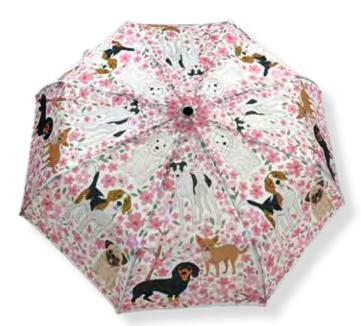

DC18-DC NEIGHBORHOODS UMBRELLA 44" Diameter. Automatically Collapsible. \$24.95.

DC105-WE LOVE DC UMBRELLA 44" Diameter. Automatically Collapsible. \$24.95.

DC73-CHERRY BLOSSOM PUPPIES UMBRELLA 44" Diameter. Automatically Collapsible. \$24.95.

DC74-CHERRY BLOSSOM KITTIES UMBRELLA 44" Diameter. Automatically Collapsible. \$24.95.

TEA TOWELS. 20"Hx 28"W. 100% Cotton. \$14.00 Each. DCl01-Crisis on the US Capitol. DCl02-Ducklings at the National Mall. DCl03-DC Castle. DCl04-Giant Octopus at the Potomac River. DCl4-Washington DC Neighborhoods. DCl5-Northern Virginia Neighborhoods. DCl6- Maryland Neighborhoods. DCl00-Alexandria, Virginia Neighborhoods.