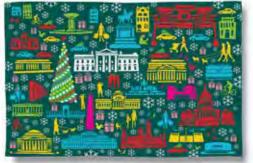

MAGNETS. 2.5" Square, unless otherwise indicated. \$6.00. DC47-GEORGETOWN. DC48-ADAMS MORGAN. DC49-RUTH BADER GINSBURG. DC50-JEFFERSON MEMORIAL. DC51-DC MAP. DC52-DC BY BIGHT. DC53-WASHINGTON MONUMENT (1.5"x4.5"/Rectangle). DC64-NATIONAL CATHEDRAL. DC65-SWAN BOATS AT JEFFERSON MEMORIAL. DC95-US CAPITOL. DC98-WASHINGTON MONUMENT.