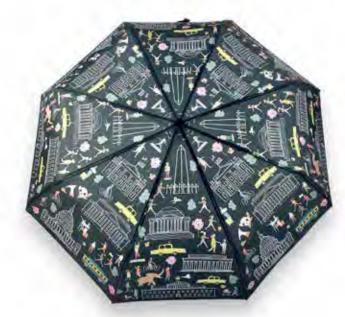

DC18-DC NEIGHBORHOODS UMBRELLA 44" Diameter. Automatically Collapsible. \$24.95.

DC105-WE LOVE DC UMBRELLA 44" Diameter. Automatically Collapsible. \$24.95.

DC73-CHERRY BLOSSOM PUPPIES UMBRELLA 44" Diameter. Automatically Collapsible. \$24.95.

TEA TOWEL. 20"H x 28"W. 100% Cotton. \$14.00 each. DC83-WE LOVE DC. TOTE BAG. 16"H x 15"W. 100% Cotton with Inside Pocket. \$25.00 each. DC84-WE LOVE DC. PILLOW. Indoor. 18"Square. 100% Cotton. Zipper Closure. \$49.95 each. DC85-WE LOVE DC. COASTERS. 4" Square. Printed in Full Color on Medium-Density Fiberboard with Cork Back. \$25.00/Set of Four. DC86-WE LOVE DC. AMENITY BAG. 7"Hx10"W.100% Cotton with Black Lining. \$21.95 each. DC87-WE LOVE DC. OVEN MITT. 12"H x 7"W. 100% Cotton. \$15.00 each. DC88-WE LOVE DC.