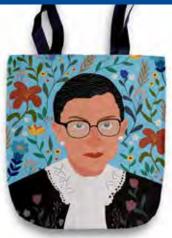

DC112-RUTH BADER GINSBURG 15"x16". 100% Cotton with Inside Pocket. \$24.95.

DC106-SPRING IN DC 15"x16". 100% Cotton with Inside Pocket. \$24.95.

DC81-I DISSENT
15"x16". 100% Cotton with Inside Pocket. \$24.95.