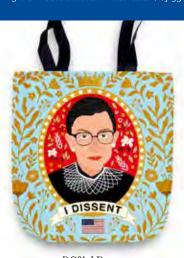

DC112-RUTH BADER GINSBURG 15"x16". 100% Cotton with Inside Pocket. \$24.95.

DC106-SPRING IN DC 15"x16". 100% Cotton with Inside Pocket. \$24.95.

DC81-I DISSENT
15"x16". 100% Cotton with Inside Pocket. \$24.95.