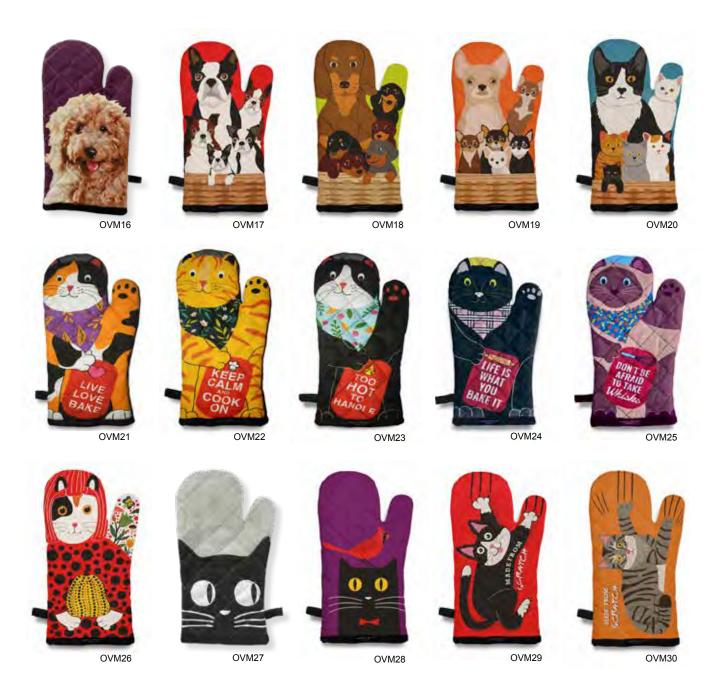

OVEN MITTS. 12"H. Handmade. 100% Cotton with Cotton Fiber Insulation. \$15.00 each. OVM16-DODDLE CLASSIC. OVM17-BOSTON TERRIERS IN THE BASKET. OVM18-DACHSHUNDS IN THE BASKET. OVM19-CHIHUAHUAS IN THE BASKET. OVM20-CATS IN THE BASKET. OVM21-CALICO CAT. OVM22-ORNAGE TABBY. OVM23-TUXEDO CAT. OVM24-BLACK CAT. OVM25-SIAMESE CAT. OVM26-KUSAMEOW. OVM27-BIG EYES CAT. OVM28-BIRD ON CAT. OVM29-TUXEDO CAT/MADE FROM SCRATCH. OVM30-GRAY TABBY/MADE FROM SCRATCH.