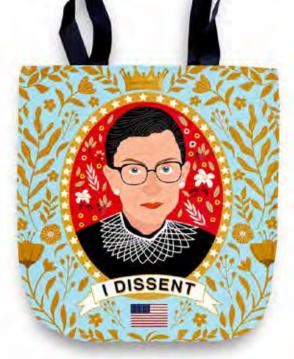

TOTE01-RUTH BADER GINSBURG TOTE BAG 15" x 16". 100% Cotton with Inside Pocket. \$24.95.

TOTE09-BORN TO BE QUEEN TOTE BAG 15" x 16". 100% Cotton with Inside Pocket. \$24.95.

TOTE02-I DISSENT TOTE BAG 15"x16". 100% Cotton with Inside Pocket. \$24.95.