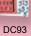

VA6-PANDA VASE 5 1/2" Tall. Ceramic. Hand-Painted. \$25.00

DC109

DC106

TEA TOWEL. 20"Hx 28"W. 100% Cotton. \$14.00 Each. DC93-Spring in DC. TOTE BAG. 15"x16". 100% Cotton with Inside Pocket. \$24.95. DC106-Spring in DC. POTHOLDER. 8" Square. 100% Cotton with Cotton Fiber Insulation. \$10.00 each. DC107-SPRING IN DC. COASTERS. 4"x 4". Printed in Full Color on Medium Density Fiberboard. Gloss Finish with Non-Slip Cork Base. \$25/Set of Four. DC108-SPRING IN DC. AMENITY BAG. 7"x10". Printed on Both Sides. Cotton with Black Lining. \$21.95. DC109-SPRING IN DC. OVEN MITT. 12"H. Handmade. 100% Cotton with Cotton Fiber Insulation. \$15.00 each. DC110-Spring in DC.