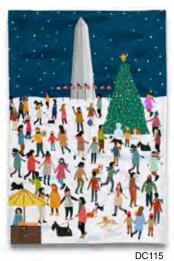

DC8

OPPOSITE PAGE — TEA TOWELS. 20"Hx 28"W. 100% Cotton. \$14.00 Each. DCll4-Christmas Time at Nation's Capital. DC115-Christmas Time at Washington Monument. DC77-Capitol Christmas Tree. DC116-DC Wonderland. DC117-Pups in the Snow at US Capitol. DC80-Christmas Tree in Old Town Alexandria. DC1-DC Winter. HOLIDAY CARDS. 5.5" with Envelope. Printed in Full Color on Cover Stock. Blank Inside. \$4.95 Each. DC118-Season's Greetings. DC119-Happy Holidays. DC120-From This House to Your House.