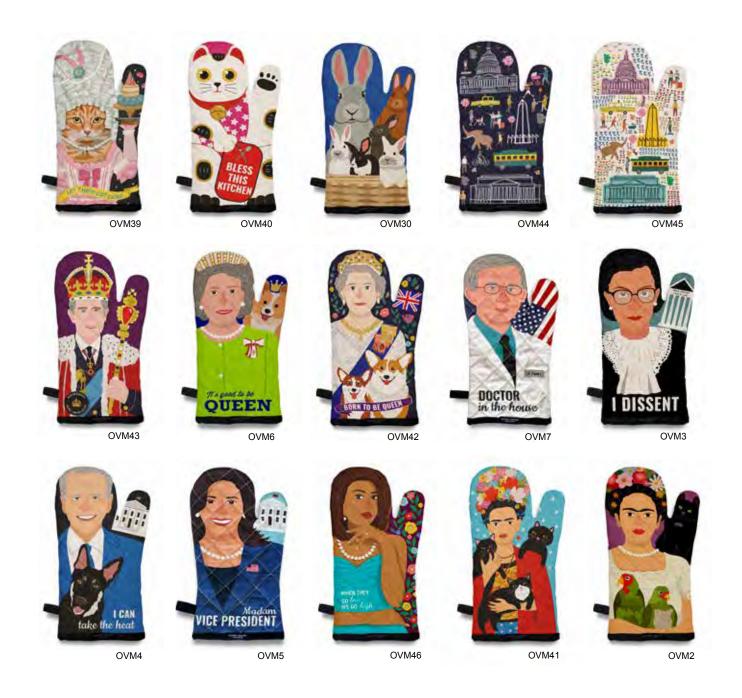

OVEN MITTS. 12"H. Handmade. 100% Cotton with Cotton Fiber Insulation. \$15.00 each. OVM39-Orange Tabby/Let Them Eat Cake. OVM40-Japanese Lucky Cat. OVM30-All Things Bunny. OVM44-We Love DC. OVM45-Spring in DC. OVM43-His Majesty. OVM6-Good to be Queen. OVM42-Born to be Queen. OVM7-Doctor in the House. OVM3-I Dissent. OVM4-I Can Take the Heat. OVM5-Madame Vice President. OVM46-When They Go Low, We Go High. OVM41-Frida and Three Cats. OVM2-Frida and Parrots.