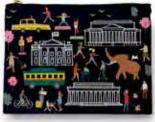

TOTE14-CHERRY BLOSSOM MONSTER TOTE BAG 15" x 16". 100% Cotton with Inside Pocket. \$24.95.

TOTE15-GOD SAVE THE KING TOTE BAG 15" x 16". 100% Cotton with Inside Pocket. \$24.95.

TOTE16-WE LOVE DC TOTE BAG 15" x 16". 100% Cotton with Inside Pocket. \$24.95.