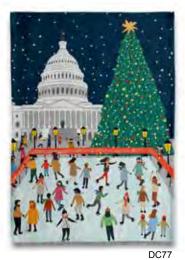

DC8

OPPOSITE PAGE — TEA TOWELS. 20"Hx 28"W. 100% Cotton. \$14.00 Each. DCll4-Christmas Time at Nation's Capital. DC115-Christmas Time at Washington Monument. DC77-Capitol Christmas Tree. DC116-DC Wonderland. DC117-Pups in the Snow at US Capitol. DC80-Christmas Tree in Old Town Alexandria. DC1-DC Winter. HOLIDAY CARDS. 5.5" with Envelope. Printed in Full Color on Cover Stock. Blank Inside. \$4.95 Each. DC118-Season's Greetings. DC119-Happy Holidays. DC120-From This House to Your House.