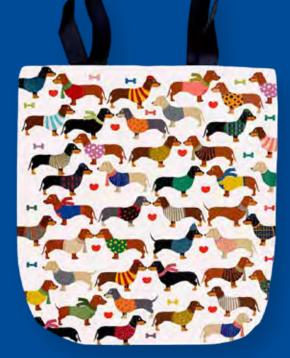

TOTE06-DOGS AT THE NATIONAL MALL TOTE BAG 15" x 16". 100% Cotton with Inside Pocket. \$24.95.

TOTE08-CHERRY BLOSSOM KITTIES TOTE BAG 15" x 16". 100% Cotton with Inside Pocket. \$24.95.

TOTE10-DACHSHUND NATION TOTE BAG 15" x 16". 100% Cotton with Inside Pocket. \$24.95.