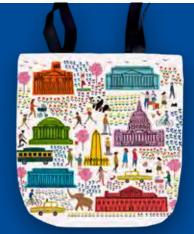

DC97-DOGS AT THE NATIONAL MALL 15"x16". 100% Cotton with Inside Pocket. \$24.95.

DC84-WE LOVE DC 15"x16". 100% Cotton with Inside Pocket. \$24.95.

DC113-HOUSE OF CATS ON CAPITOL HILL 15"x16". 100% Cotton with Inside Pocket. \$24.95.