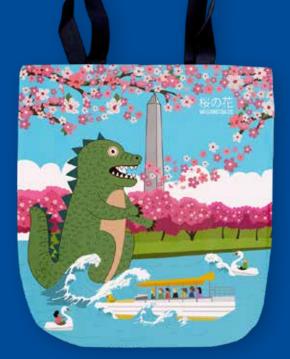

TOTE14-CHERRY BLOSSOM MONSTER TOTE BAG 15" x 16". 100% Cotton with Inside Pocket. \$24.95.

TOTE15-GOD SAVE THE KING TOTE BAG 15" x 16". 100% Cotton with Inside Pocket. \$24.95.

TOTE16-WE LOVE DC TOTE BAG 15" x 16". 100% Cotton with Inside Pocket. \$24.95.