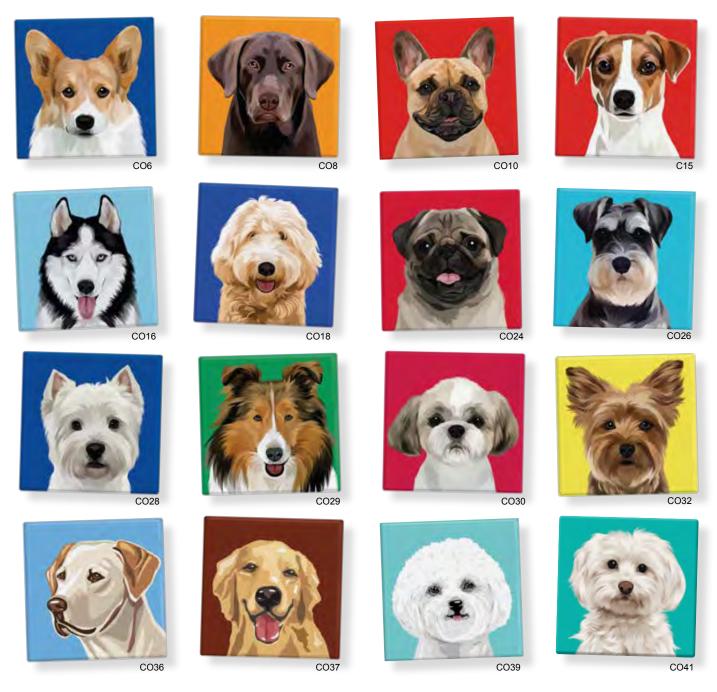

COASTERS. 4"x 4". Printed in Full Color on Medium Density Fiberboard. Gloss Finish with Non-Slip Cork Base. \$25/Set of Four. CO6-CORGI. CO8-CHOCOLATE LABRADOR. CO10-FRENCH BULLDOG. CO15-JACK RUSSELL. CO16-SIBERIAN HUSKY. CO18-DOODLE. CO24-Pug. CO26-SCHNAUZER. CO28-WEST HIGHLAND TERRIER. CO29-COLLIE. CO30-SHIH TZU. CO32-YORKSHIRE TERRIER. CO36-YELLOW LABRADOR. CO37-GOLDEN RETRIEVER. CO39-BICHON. CO41-MALTESE.