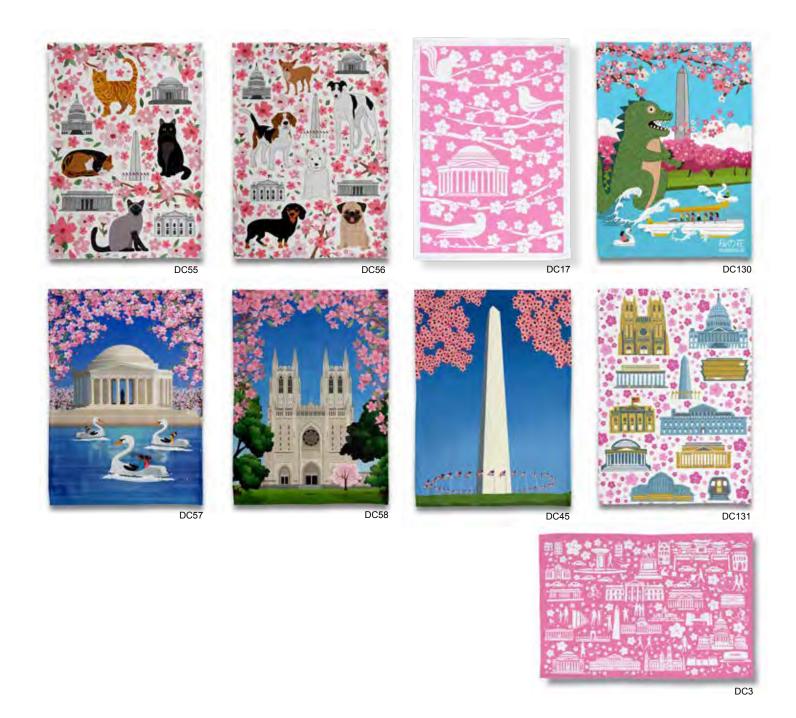

THIS PAGE—POTHOLDERS. 8" Square or 8.5" Diameter for Round. Handmade. 100% Cotton with Cotton Fiber Insulation. \$10.00 each. DC126-NOTORIOUS RBG. DC61-RUTH BADER GINSBURG. DC22-DC NEIGHBORHOODS. DC54-CHERRY BLOSSOM CLASSIC. DC128-CHERRY BLOSSOM CATS. DC46-LINCOLN MEMORIAL. DC2-JEFFERSON MEMORIAL. DC70-WASHINGTON MONUMENT. DC129-CHERRY BLOSSOM DOGS. DC21-DC By NIGHT. DC107-Spring in DC. DC20-DC Map.

MAGNETS. 2.5" Square, unless otherwise indicated. \$6.00. DC47-GEORGETOWN. DC48-ADAMS MORGAN. DC49-RUTH BADER GINSBURG. DC50-JEFFERSON MEMORIAL. DC51-DC MAP. DC52-DC BY BIGHT. DC53-WASHINGTON MONUMENT (1.5"x4.5"/Rectangle). DC64-NATIONAL CATHEDRAL. DC65-SWAN BOATS AT JEFFERSON MEMORIAL. DC95-US CAPITOL. DC98-WASHINGTON MONUMENT.