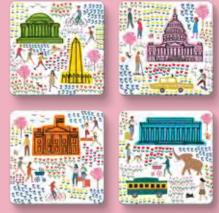

VA6-PANDA VASE 5 1/2" Tall. Ceramic. Hand-Painted. \$25.00

DC109

DC106

TEA TOWEL. 20"Hx 28"W. 100% Cotton. \$14.00 Each. DC93-Spring in DC. TOTE BAG. 15"x16". 100% Cotton with Inside Pocket. \$24.95. DC106-Spring in DC. POTHOLDER. 8" Square. 100% Cotton with Cotton Fiber Insulation. \$10.00 each. DC107-SPRING IN DC. COASTERS. 4"x 4". Printed in Full Color on Medium Density Fiberboard. Gloss Finish with Non-Slip Cork Base. \$25/Set of Four. DC108-SPRING IN DC. AMENITY BAG. 7"x10". Printed on Both Sides. Cotton with Black Lining. \$21.95. DC109-SPRING IN DC. OVEN MITT. 12"H. Handmade. 100% Cotton with Cotton Fiber Insulation. \$15.00 each. DC110-Spring in DC.