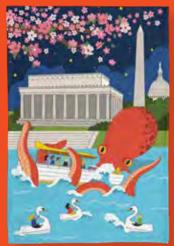

DC74-CHERRY BLOSSOM KITTIES UMBRELLA 44" Diameter. Automatically Collapsible. \$24.95.

TEA TOWELS. 20"Hx 28"W. 100% Cotton. \$14.00 Each. DCl01-Crisis on the US Capitol. DCl02-Ducklings at the National Mall. DCl03-DC Castle. DCl04-Giant Octopus at the Potomac River. DCl4-Washington DC Neighborhoods. DCl5-Northern Virginia Neighborhoods. DCl6- Maryland Neighborhoods. DCl00-Alexandria, Virginia Neighborhoods.