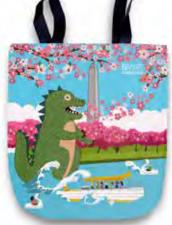

TOTE14-CHERRY BLOSSOM MONSTER TOTE BAG 15" x 16". 100% Cotton with Inside Pocket. \$24.95.

TOTE15-GOD SAVE THE KING TOTE BAG 15" x 16". 100% Cotton with Inside Pocket. \$24.95.

TOTE16-WE LOVE DC TOTE BAG 15" x 16". 100% Cotton with Inside Pocket. \$24.95.