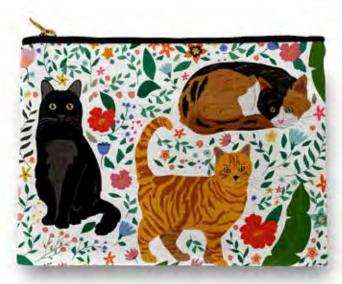

OVEN MITTS. 12"H. Handmade. 100% Cotton with Cotton Fiber Insulation. \$15.00 each. OVM16-DODDLE CLASSIC. OVM17-BOSTON TERRIERS IN THE BASKET. OVM18-DACHSHUNDS IN THE BASKET. OVM19-CHIHUAHUAS IN THE BASKET. OVM20-CATS IN THE BASKET. OVM21-CALICO CAT. OVM22-ORNAGE TABBY. OVM23-TUXEDO CAT. OVM24-BLACK CAT. OVM25-SIAMESE CAT. OVM26-KUSAMEOW. OVM27-BIG EYES CAT. OVM28-BIRD ON CAT. OVM29-TUXEDO CAT/MADE FROM SCRATCH. OVM30-GRAY TABBY/MADE FROM SCRATCH.