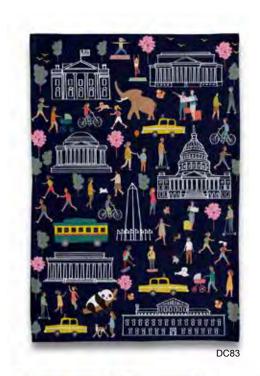

TEA TOWEL. 20"H x 28"W. 100% Cotton. \$14.00 each. DC83-WE LOVE DC. TOTE BAG. 16"H x 15"W. 100% Cotton with Inside Pocket. \$25.00 each. DC84-WE LOVE DC. PILLOW. Indoor. 18"Square. 100% Cotton. Zipper Closure. \$49.95 each. DC85-WE LOVE DC. COASTERS. 4" Square. Printed in Full Color on Medium-Density Fiberboard with Cork Back. \$25.00/Set of Four. DC86-WE LOVE DC. AMENITY BAG. 7"Hx10"W.100% Cotton with Black Lining. \$21.95 each. DC87-WE LOVE DC. OVEN MITT. 12"H x 7"W. 100% Cotton. \$15.00 each. DC88-WE LOVE DC.