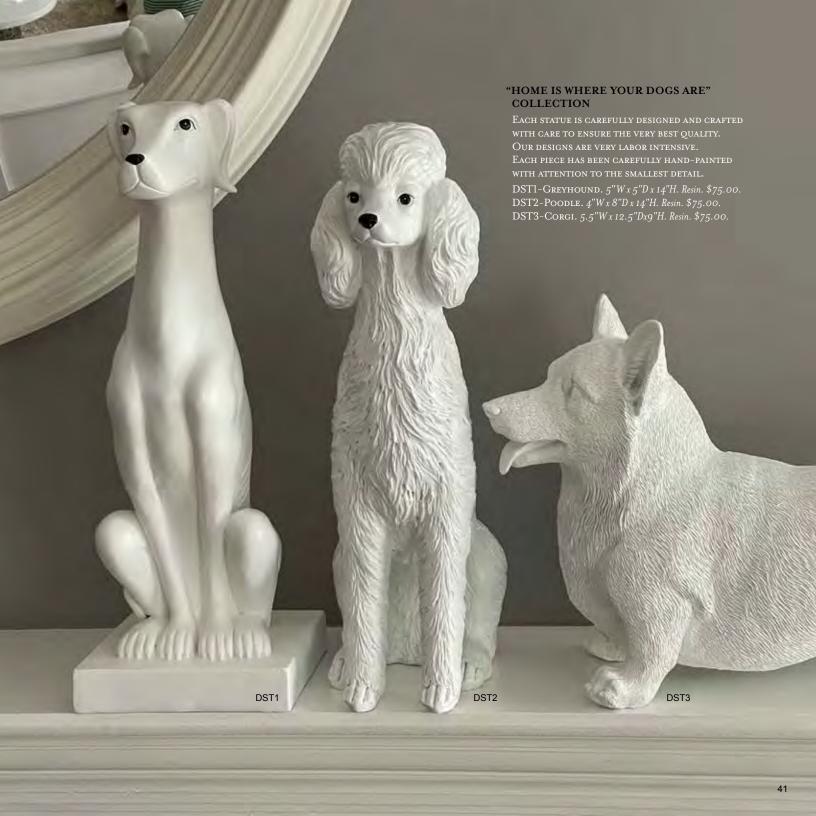

10". Printed on Both Sides. Cotton with Black Lining. \$21.95.



AMD06-I DISSENT AMENITY BAG 7"x10". Printed on Both Sides. Cotton with Black Lining. \$21.95.



AMD13-AT HOME WITH DOGS AMENITY BAG 7"x10". Printed on Both Sides. Cotton with Black Lining. \$21.95.



AMD08-DACHSHUND NATION AMENITY BAG 7"x10". Printed on Both Sides. Cotton with Black Lining. \$21.95.



VAI-CORGI VASE 5 1/2" Tall. Ceramic. Hand-Painted. \$25.00



VA2-FRENCH BULLDOG VASE 5 1/2" Tall. Ceramic. Hand-Painted. \$25.00



VA3-BLACK DACHSHUND VASE 5 1/2" Tall. Ceramic. Hand-Painted. \$25.00



VA4-YELLOW LABRADOR RETRIEVER VASE 5 1/2" Tall. Ceramic. Hand-Painted. \$25.00



VA5-BLACK LABRADOR RETRIEVER VASE 5 1/2" Tall. Ceramic. Hand-Painted. \$25.00



VA6-PANDA VASE 5 1/2" Tall. Ceramic. Hand-Painted. \$25.00

















DC109

DC106







TEA TOWEL. 20"Hx 28"W. 100% Cotton. \$14.00 Each. DC93-Spring in DC. TOTE BAG. 15"x16". 100% Cotton with Inside Pocket. \$24.95. DC106-Spring in DC. POTHOLDER. 8" Square. 100% Cotton with Cotton Fiber Insulation. \$10.00 each. DC107-SPRING IN DC. COASTERS. 4"x 4". Printed in Full Color on Medium Density Fiberboard. Gloss Finish with Non-Slip Cork Base. \$25/Set of Four. DC108-SPRING IN DC. AMENITY BAG. 7"x10". Printed on Both Sides. Cotton with Black Lining. \$21.95. DC109-SPRING IN DC. OVEN MITT. 12"H. Handmade. 100% Cotton with Cotton Fiber Insulation. \$15.00 each. DC110-Spring in DC.

















DC132

DC134



DC87

TEA TOWELS. 20" x 28"W. 100% Cotton. \$14.00 Each. DC41-RUTH BADER GINSBURG. DC40-PRESIDENTIAL DOGS. DC72-House of Kitty Cats on C