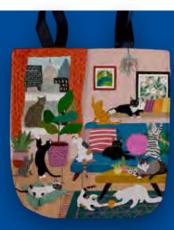

DC97-DOGS AT THE NATIONAL MALL 15"x16". 100% Cotton with Inside Pocket. \$24.95.

DC84-WE LOVE DC 15"x16". 100% Cotton with Inside Pocket. \$24.95.

DC113-HOUSE OF CATS ON CAPITOL HILL 15"x16". 100% Cotton with Inside Pocket. \$24.95.