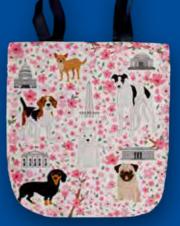

TOTE06-DOGS AT THE NATIONAL MALL TOTE BAG 15" x 16". 100% Cotton with Inside Pocket. \$24.95.

TOTE08-CHERRY BLOSSOM KITTIES TOTE BAG 15" x 16". 100% Cotton with Inside Pocket. \$24.95.

TOTE10-DACHSHUND NATION TOTE BAG 15" x 16". 100% Cotton with Inside Pocket. \$24.95.