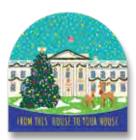

DC8

OPPOSITE PAGE — TEA TOWELS. 20"Hx 28"W. 100% Cotton. \$14.00 Each. DCll4-Christmas Time at Nation's Capital. DC115-Christmas Time at Washington Monument. DC77-Capitol Christmas Tree. DC116-DC Wonderland. DC117-Pups in the Snow at US Capitol. DC80-Christmas Tree in Old Town Alexandria. DC1-DC Winter. HOLIDAY CARDS. 5.5" with Envelope. Printed in Full Color on Cover Stock. Blank Inside. \$4.95 Each. DC118-Season's Greetings. DC119-Happy Holidays. DC120-From This House to Your House.