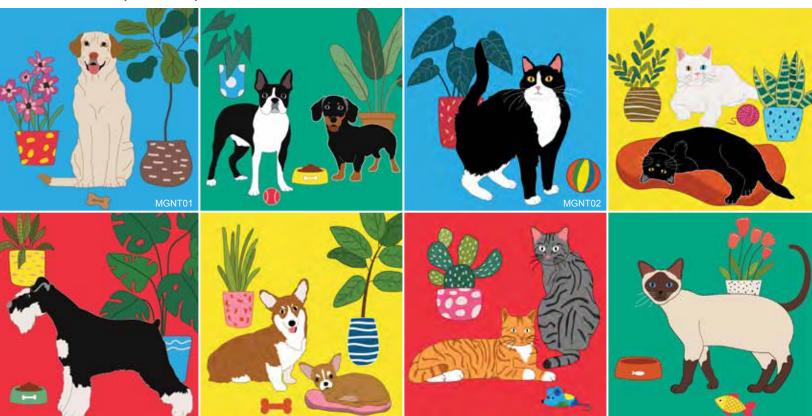

2240 Decatur Place NW Washington, DC 20008 202-256-4065

www.nakeddecor.com

MAGNETS. 2.5" Square. \$20.00/Set of Four or \$6.00 Each. MGNT01-At Home with Dogs Magnet Set. MGNT02-At Home with Cats Magnet Set.