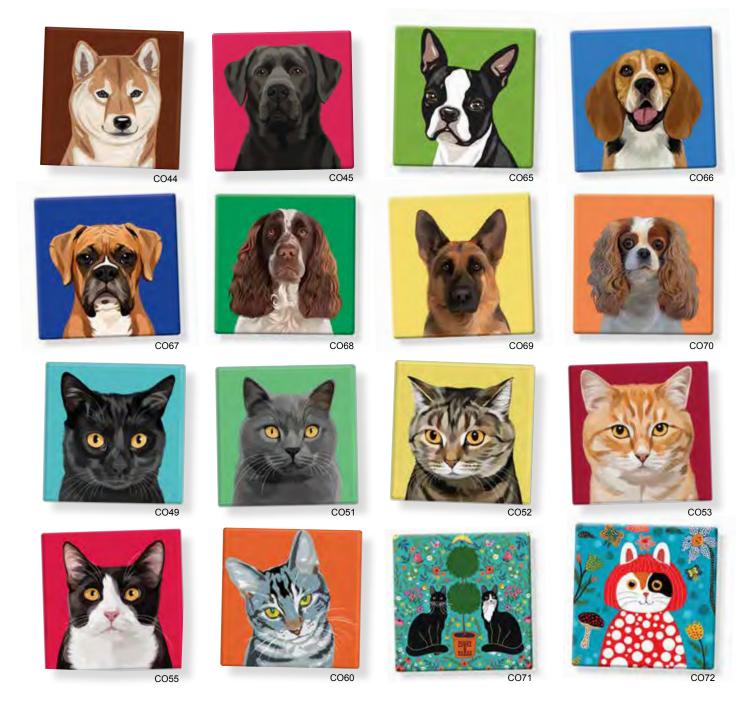

COASTERS. 4"x 4". Printed in Full Color on Medium Density Fiberboard. Gloss Finish with Non-Slip Cork Base. \$25/Set of Four. CO44-Shiba Inu. CO45-Black Labrador Retriever. CO65-Boston Terrier. CO66-Beagle. CO67-Boxer. CO68-Springer Spaniel. CO69-German Shepherd. CO70-Cavalier King Charles Spaniel/Blenheim. CO49-Black Cat. CO51-Russian Blue Cat. CO52-Gray Tabby. CO53-Orange Tabby. CO55-Tuxedo Cat. CO60-Little Gray Tabby. CO71-Cats with Topiary. CO72-Kusameow.