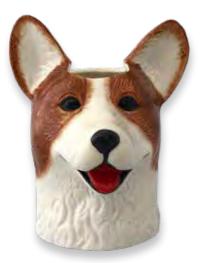

AMD08-DACHSHUND NATION AMENITY BAG 7"x10". Printed on Both Sides. Cotton with Black Lining. \$21.95.

VAI-CORGI VASE 5 1/2" Tall. Ceramic. Hand-Painted. \$25.00

VA2-FRENCH BULLDOG VASE 5 1/2" Tall. Ceramic. Hand-Painted. \$25.00