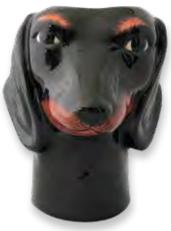

VA3-BLACK DACHSHUND VASE 5 1/2" Tall. Ceramic. Hand-Painted. \$25.00

VA4-YELLOW LABRADOR RETRIEVER VASE 5 1/2" Tall. Ceramic. Hand-Painted. \$25.00

VA5-BLACK LABRADOR RETRIEVER VASE 5 1/2" Tall. Ceramic. Hand-Painted. \$25.00