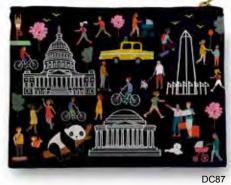

DC132

DC134

DC87

TEA TOWELS. 20" x 28"W. 100% Cotton. \$14.00 Each. DC41-RUTH BADER GINSBURG. DC40-PRESIDENTIAL DOGS. DC72-House of Kitty Cats on Capitol Hill. DC94-I Dissent. DC26-DC Architecture. DCl33-Election. AMENITY BAG. 7"x10". Printed on Both Sides. Cotton with Black Lining. \$21.95. DC99-I DISSENT. DC127-The Animal Train. DC132-At the Airport. DC134-Washington DC Tour Bus. DC87-We Love DC.

TEA TOWEL. 20"H x 28"W. 100% Cotton. \$14.00 each. DC83-WE LOVE DC. TOTE BAG. 16"H x 15"W. 100% Cotton with Inside Pocket. \$25.00 each. DC84-WE LOVE DC. PILLOW. Indoor. 18"Square. 100% Cotton. Zipper Closure. \$49.95 each. DC85-WE LOVE DC. COASTERS. 4" Square. Printed in Full Color on Medium-Density Fiberboard with Cork Back. \$25.00/Set of Four. DC86-WE LOVE DC. AMENITY BAG. 7"Hx10"W.100% Cotton with Black Lining. \$21.95 each. DC87-WE LOVE DC. OVEN MITT. 12"H x 7"W. 100% Cotton. \$15.00 each. DC88-WE LOVE DC.