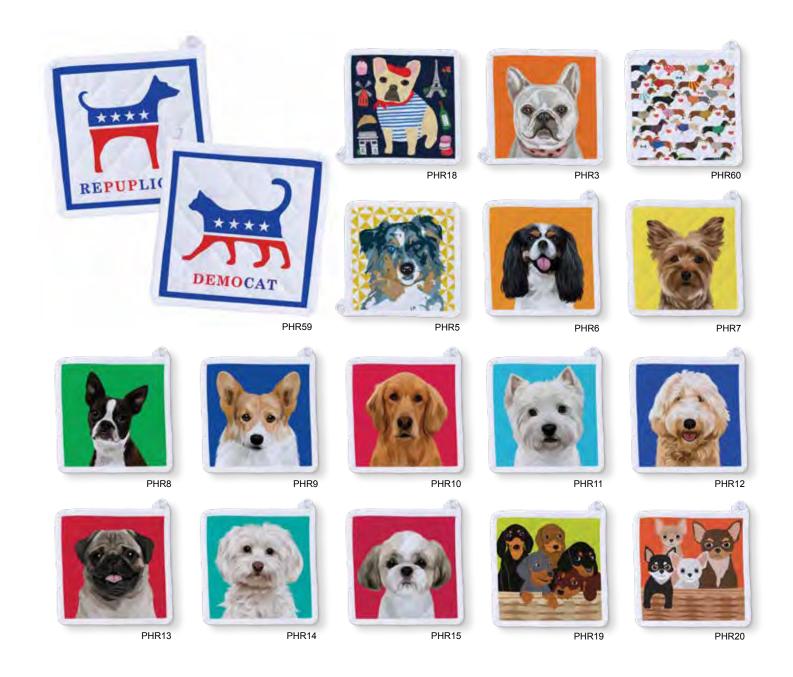

POTHOLDERS. 8" Square. Handmade. 100% Cotton with Cotton Fiber Insulation. \$10.00 each. PHR59-BI-PARTISAN/PRINTED ON BOTH SIDES. PHR18-BONJOUR FRENCHIE. PHR3-FRENCH BULLDOG. PHR60-DACHSHUND NATION. PHR5-AUSTRALIAN SHEPHERD. PHR6-CAVALIER KING CHARLES SPANIEL/TRI-COLOR. PHR7-YORKSHIRE TERRIER. PHR8-BOSTON TERRIER. PHR9-CORGI. PHR10-GOLDEN RETRIEVER. PHR11-WEST HIGHLAND TERRIER. PHR12-LABRADOODLE. PHR13-PUG. PHR14-MALTESE. PHR15-SHIH TZU. PHR19-ALL THINGS DOXIE. PHR20-ALL THINGS CHIHUAHUA.