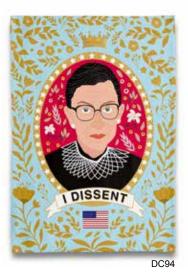

TOTE01-RUTH BADER GINSBURG TOTE BAG 15" x 16". 100% Cotton with Inside Pocket. \$24.95.

TOTE09-BORN TO BE QUEEN TOTE BAG 15" x 16". 100% Cotton with Inside Pocket. \$24.95.

TOTE02-I DISSENT TOTE BAG 15"x16". 100% Cotton with Inside Pocket. \$24.95.

DC132

DC134

DC87

TEA TOWELS. 20" x 28"W. 100% Cotton. \$14.00 Each. DC41-RUTH BADER GINSBURG. DC40-PRESIDENTIAL DOGS. DC72-House of Kitty Cats on Capitol Hill. DC94-I Dissent. DC26-DC Architecture. DCl33-Election. AMENITY BAG. 7"x10". Printed on Both Sides. Cotton with Black Lining. \$21.95. DC99-I DISSENT. DC127-The Animal Train. DC132-At the Airport. DC134-Washington DC Tour Bus. DC87-We Love DC.

DC112-RUTH BADER GINSBURG 15"x16". 100% Cotton with Inside Pocket. \$24.95.

DC106-SPRING IN DC 15"x16". 100% Cotton with Inside Pocket. \$24.95.

DC81-I DISSENT
15"x16". 100% Cotton with Inside Pocket. \$24.95.