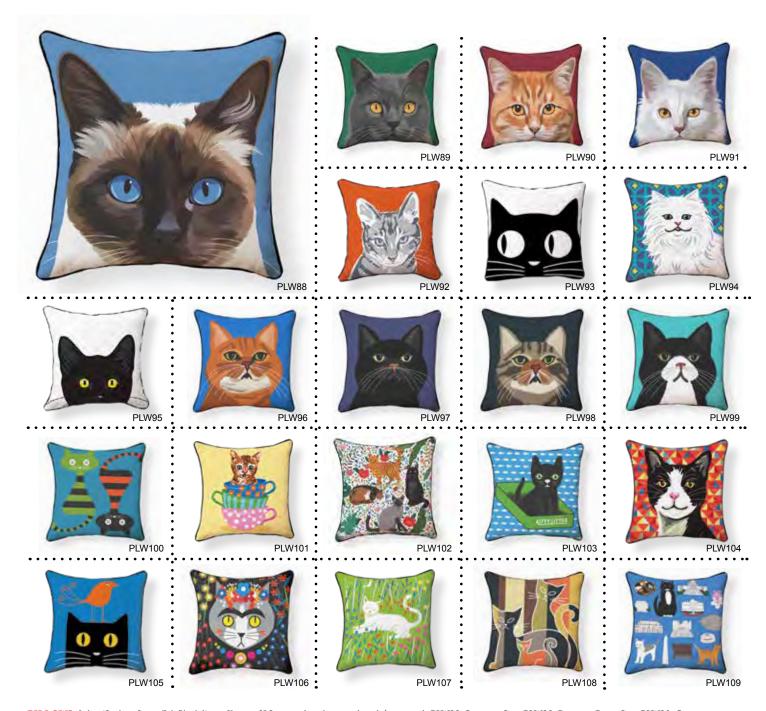

PILLOWS. Indoor/Outdoor. Cotton/Poly Blend. Zjpper Closure. 18" Square, unless otherwise indicated. \$49.95 each. PLW88-SIAMESE CAT. PLW89-RUSSIAN BLUE CAT. PLW90-ORANGE TABBY. PLW91-WHITE CAT. PLW92-LITTLE GRAY TABBY. PLW93-BIG EYES CAT. PLW94-WHITE PERSIAN CAT. PLW95-YELLOW EYES CAT. PLW96-ORANGE TABBY KITTY. PLW97-BLACK KITTY. PLW98-GRAY TABBY KITTY. PLW99-TUXEDO KITTY. PLW100-MODERN CATS. PLW101-TEACUP KITTEN. PLW102-GARDEN OF CATS. PLW103-LITTLE KITTY LITTER. PLW104-TUXEDO CAT. PLW105-BIRD ON CAT. PLW106-FRIDA CATLO. PLW107-FLORAL FELINE. PLW108-MID CENTURY CATS. PLW109-DC CITY CATS.