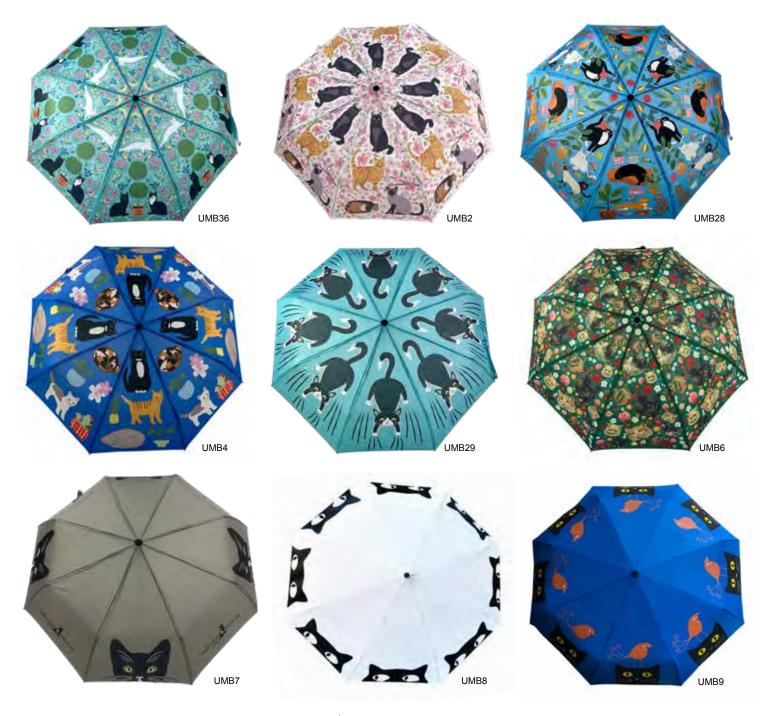

UMBRELLAS. 44" Diameter. Pongee Fabric. Automatically Collapsible. \$25.95. UMB36-CATS WITH TOPIARY. UMB2-CHERRY BLOSSOM KITTIES. UMB28-AT HOME WITH CATS. UMB4-CATS WITH PLANTS. UMB29-CAT SCRATCHES. UMB6-KITSCHY CATS. UMB7-KEEP CALM AND MEOW ON. UMB8-BIG EYES CAT. UMB9-BIRD ON CAT.