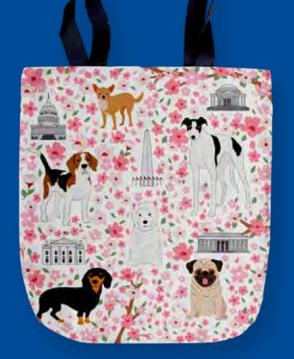

TOTE06-DOGS AT THE NATIONAL MALL TOTE BAG 15" x 16". 100% Cotton with Inside Pocket. \$24.95.

TOTE08-CHERRY BLOSSOM KITTIES TOTE BAG 15" x 16". 100% Cotton with Inside Pocket. \$24.95.

TOTE10-DACHSHUND NATION TOTE BAG 15" x 16". 100% Cotton with Inside Pocket. \$24.95.