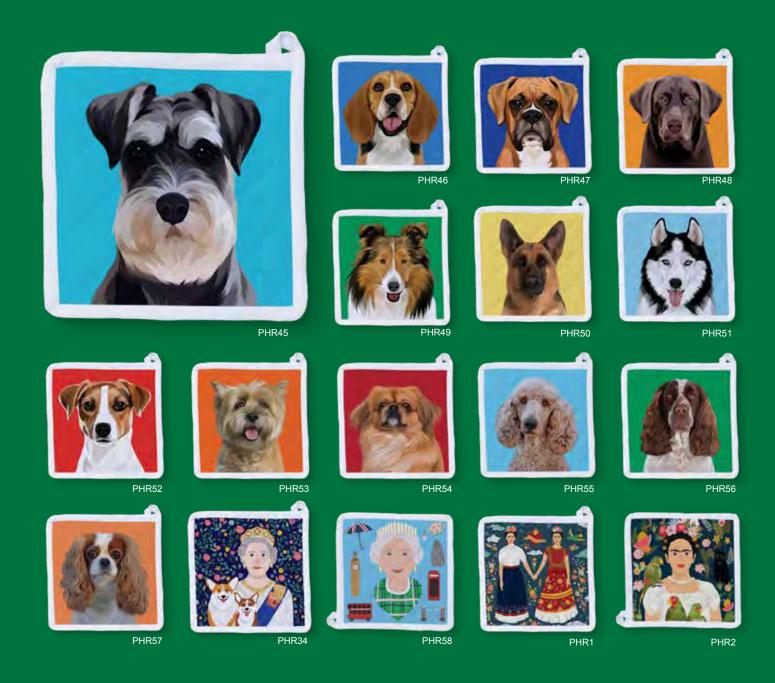

POTHOLDERS. 8" Square. Handmade. 100% Cotton with Cotton Fiber Insulation. \$10.00 each. PHR45-Schnauzer. PHR46-Beagle. PHR47-Boxer. PHR48-Chocolate Labrador. PHR49-Collie/Sheltie. PHR50-German Shepherd. PHR51-Siberian Husky. PHR52-Jack Russell. PHR53-Norwich Terrier. PHR54-Pekingese. PHR55-Brown Poodle. PHR56-Springer Spaniel. PHR57-Cavalier King Charles Spaniel/Blenheim. PHR34-Born to be Queen. PHR58-Queen of England. PHR1-Frida Twins. PHR2-Frida with Parrots.