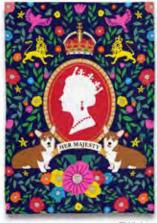

TWL30-DIEGO AND FRIDA

TWL61-HER MAJESTY

TWL34-QUEEN OF ENGLAND

TWL35-BORN TO BE QUEEN

TWL53

TWL18

TWL50

TWL51

TOTE01-RUTH BADER GINSBURG TOTE BAG 15" x 16". 100% Cotton with Inside Pocket. \$24.95.

TOTE09-BORN TO BE QUEEN TOTE BAG 15" x 16". 100% Cotton with Inside Pocket. \$24.95.

TOTE02-I DISSENT TOTE BAG 15"x16". 100% Cotton with Inside Pocket. \$24.95.