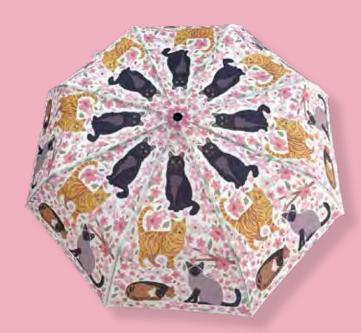

UMBRELLAS. 44" Diameter. Pongee Fabric. Automatically Collapsible. \$25.95. UMB36-CATS WITH TOPIARY. UMB2-CHERRY BLOSSOM KITTIES. UMB28-AT HOME WITH CATS. UMB4-CATS WITH PLANTS. UMB29-CAT SCRATCHES. UMB6-KITSCHY CATS. UMB7-KEEP CALM AND MEOW ON. UMB8-BIG EYES CAT. UMB9-BIRD ON CAT.