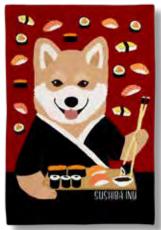

TWL13

TWL14

TWL39

TWL57

TWL40

TWL9

TWL41

20" x 28". 100% Cotton. Hanging Loop. \$14.00 each.

TWL10-French Bulldog TWL11-PEACE, LOVE, DOODLE TWL12-Dogs with Plants TWL56-At Home with Dogs TWL13-Bonjour Frenchie TWL14-Sushiba Inu TWL39-Frenchie Antoinette TWL57-Bonjour Poodle TWL40-GOD SAVE THE KING TWL9-Presidential Dogs TWL41-GARDEN OF DOGS