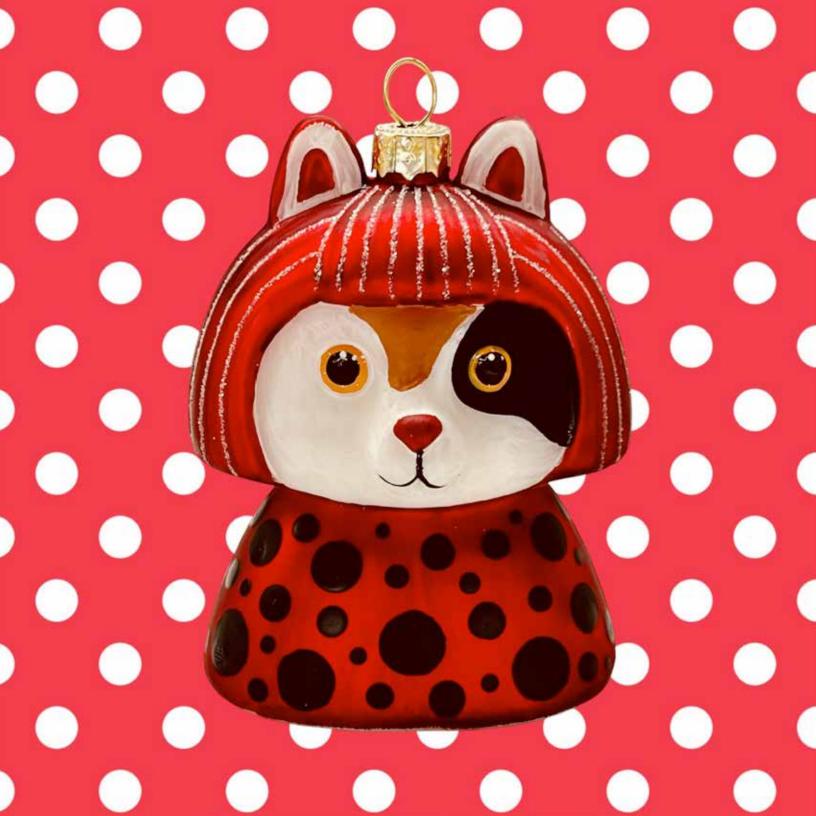

ORNAMENTS. Glass Blown. Hand-Painted. Glitter. Beads. Approximately 4.5"H. \$21.95 Each. ORN7-WHITE CAT WITH A PEARL EARRING. ORN18-KUSAMEOW. ORN9-TUXEDO CAT WITH A PEARL EARRING. ORN13-MEOWNA LISA/TUXEDO CAT. ORN14-MEOWNA LISA/ORANGE TABBY. ORN15-MEOWNA LISA/CALICO.