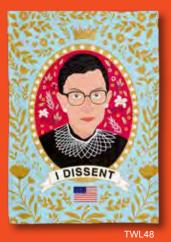

Hanging Loop. \$14.00 each.

TWL36-RUTH BADER GINSBURG

TWL48-I DISSENT

TWL62-Alexandria

TWL53-CHICAGO NEIGHBORHOODS

TWL18-GARDEN OF RABBITS

TWL49-All Things Bunny

TWL50-Bunny Town

TOTE01-RUTH BADER GINSBURG TOTE BAG 15" x 16". 100% Cotton with Inside Pocket. \$24.95.

TOTE09-BORN TO BE QUEEN TOTE BAG 15" x 16". 100% Cotton with Inside Pocket. \$24.95.

TOTE02-I DISSENT TOTE BAG 15"x16". 100% Cotton with Inside Pocket. \$24.95.