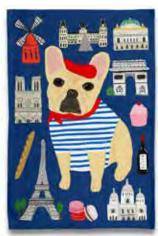

TWL13

TWL14

TWL39

TWL57

TWL40

TWL9

TWL41

20" x 28". 100% Cotton. Hanging Loop. \$14.00 each.

TWL10-French Bulldog TWL11-PEACE, LOVE, DOODLE TWL12-Dogs with Plants TWL56-At Home with Dogs TWL13-Bonjour Frenchie TWL14-Sushiba Inu TWL39-Frenchie Antoinette TWL57-Bonjour Poodle TWL40-GOD SAVE THE KING TWL9-Presidential Dogs TWL41-GARDEN OF DOGS