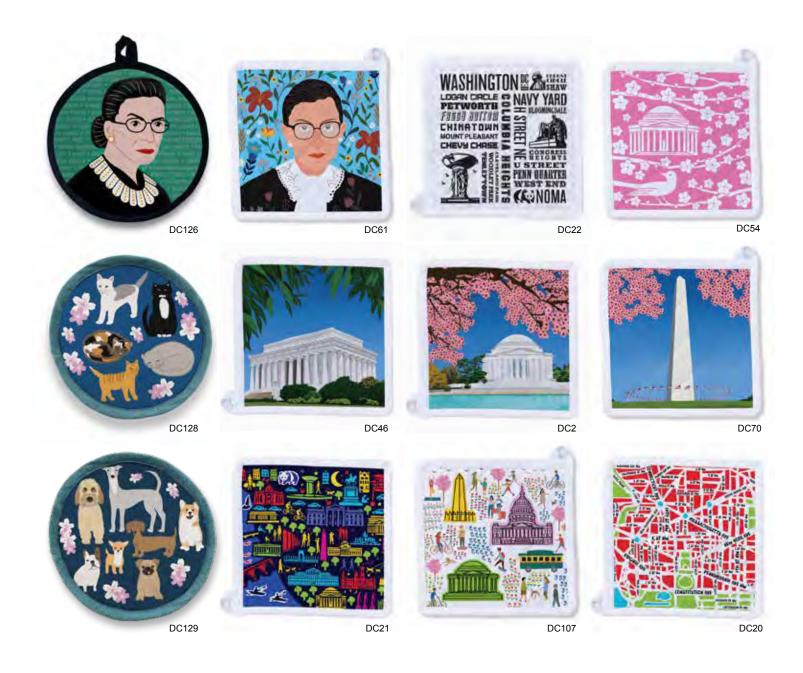

THIS PAGE—POTHOLDERS. 8" Square or 8.5" Diameter for Round. Handmade. 100% Cotton with Cotton Fiber Insulation. \$10.00 each. DC126-NOTORIOUS RBG. DC61-RUTH BADER GINSBURG. DC22-DC NEIGHBORHOODS. DC54-CHERRY BLOSSOM CLASSIC. DC128-CHERRY BLOSSOM CATS. DC46-LINCOLN MEMORIAL. DC2-JEFFERSON MEMORIAL. DC70-WASHINGTON MONUMENT. DC129-CHERRY BLOSSOM DOGS. DC21-DC By NIGHT. DC107-Spring in DC. DC20-DC Map.