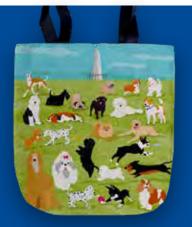

TOTE06-DOGS AT THE NATIONAL MALL TOTE BAG 15" x 16". 100% Cotton with Inside Pocket. \$24.95.

TOTE08-CHERRY BLOSSOM KITTIES TOTE BAG 15" x 16". 100% Cotton with Inside Pocket. \$24.95.

TOTE10-DACHSHUND NATION TOTE BAG 15" x 16". 100% Cotton with Inside Pocket. \$24.95.

DC97-DOGS AT THE NATIONAL MALL 15"x16". 100% Cotton with Inside Pocket. \$24.95.

DC84-WE LOVE DC 15"x16". 100% Cotton with Inside Pocket. \$24.95.

DC113-HOUSE OF CATS ON CAPITOL HILL 15"x16". 100% Cotton with Inside Pocket. \$24.95.