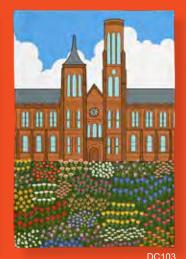

DC74-CHERRY BLOSSOM KITTIES UMBRELLA 44" Diameter. Automatically Collapsible. \$24.95.

TEA TOWELS. 20"Hx 28"W. 100% Cotton. \$14.00 Each. DCl01-Crisis on the US Capitol. DCl02-Ducklings at the National Mall. DCl03-DC Castle. DCl04-Giant Octopus at the Potomac River. DCl4-Washington DC Neighborhoods. DCl5-Northern Virginia Neighborhoods. DCl6- Maryland Neighborhoods. DCl00-Alexandria, Virginia Neighborhoods.