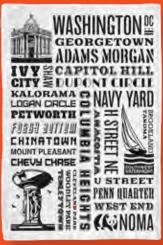

MAGNETS. 2.5" Square, unless otherwise indicated. \$6.00. DC47-GEORGETOWN. DC48-ADAMS MORGAN. DC49-RUTH BADER GINSBURG. DC50-JEFFERSON MEMORIAL. DC51-DC MAP. DC52-DC BY BIGHT. DC53-WASHINGTON MONUMENT (1.5"x4.5"/Rectangle). DC64-NATIONAL CATHEDRAL. DC65-SWAN BOATS AT JEFFERSON MEMORIAL. DC95-US CAPITOL. DC98-WASHINGTON MONUMENT.