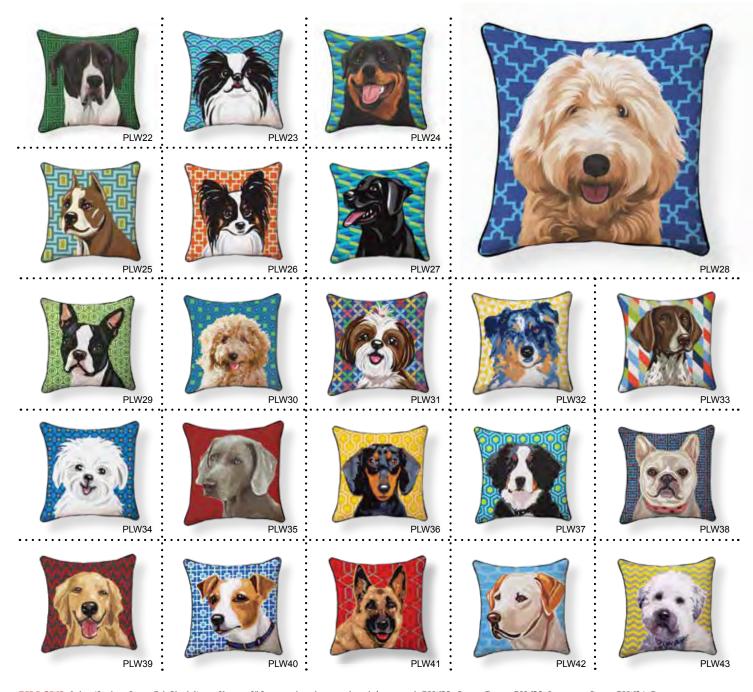

PILLOWS. Indoor/Outdoor. Cotton/Poly Blend. Zjpper Closure. 18" Square, unless otherwise indicated. \$49.95 each. PLW22-Great Dane. PLW23-Japanese Chin. PLW24-Rottweiler. PLW25-Pitt Bull. PLW26-Papillon. PLW27-Black Labrador Retriever. PLW28-Goldendoodle. PLW29-Boston Terrier. PLW30-Labradoodle. PLW31-Shih Tzu. PLW32-Australian Shepherd. PLW33-Pointer. PLW34-Maltese. PLW35-Weimaraner. PLW36-Dachshund. PLW37-Bernese Mountain Dog. PLW38-French Bulldog. PLW39-Golden Retriever. PLW40-Jack Russell. PLW41-German Shepherd. PLW42-Yellow Labrador Retriever. PLW43-Wheaten Terrier.