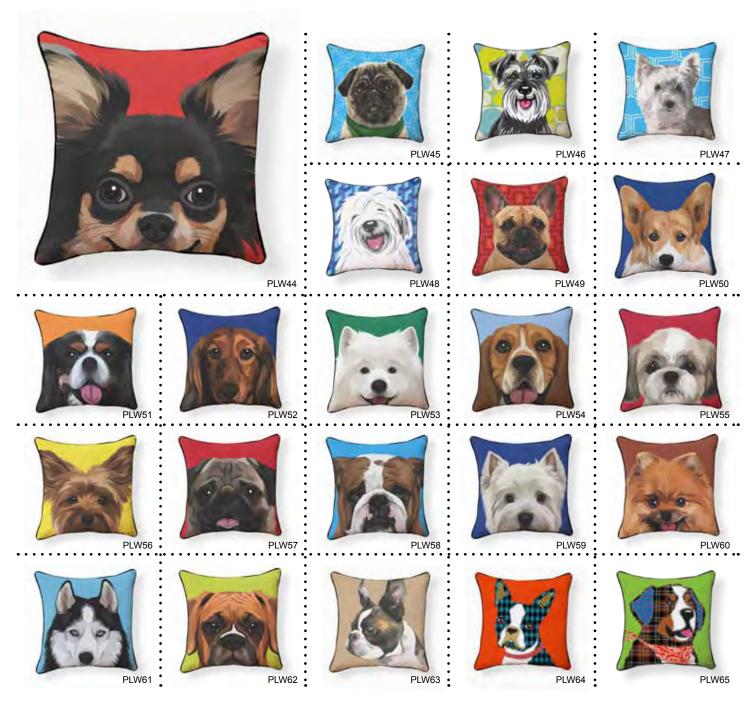

PILLOWS. Indoor/Outdoor. Cotton/Poly Blend. Zipper Closure. 18" Square, unless otherwise indicated. \$49.95 each. PLW44-Long Haired Chihuahua. PLW45-Pug Puppy. PLW46-Schnauzer. PLW47-White Westie. PLW48-Sheepdog. PLW49-Frenchie. PLW50-Corgi. PLW51-King Charles Spaniel. PLW52-Long Haired Dachshund. PLW53-Samoyed. PLW54-Beagle. PLW55-Shih Tzu Puppy. PLW56-Yorkie Puppy. PLW57-Pug. PLW58-English Bulldog. PLW59-Westie Puppy. PLW60-Pomeranian. PLW61-Siberian Husky. PLW62-Boxer. PLW63-House of Boston Terrier. PLW64-Boston Terrier Puppy. PLW65-Bernese Mountain Dog Puppy.