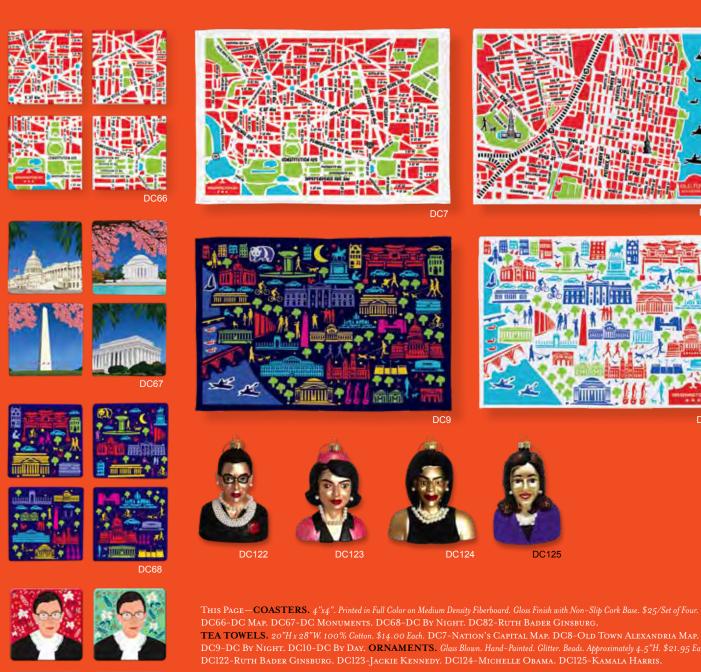

COS1-AT HOME WITH DOGS COASTERS 4"x4". Printed in Full Color on Medium Density Fiberboard. Gloss Finish with Non-Slip Cork Base. \$25/Set of Four.

COS2-AT HOME WITH CATS COASTERS 4"x4". Printed in Full Color on Medium Density Fiberboard. Gloss Finish with Non-Slip Cork Base. \$25/Set of Four.

COS3-DACHSHUND PUPPIES COASTERS 4"x4". Printed in Full Color on Medium Density Fiberboard. Gloss Finish with Non-Slip Cork Base. \$25/Set of Four.

COS4-RUTH BADER GINSBURG COASTERS 4"x4". Printed in Full Color on Medium Density Fiberboard. Gloss Finish with Non-Slip Cork Base. \$25/Set of Four.

DC14

TEA TOWELS. 20"Hx 28"W. 100% Cotton. \$14.00 Each. DC7-NATION'S CAPITAL MAP. DC8-OLD TOWN ALEXANDRIA MAP. DC9-DC By NIGHT. DC10-DC By DAY. ORNAMENTS. Glass Blown. Hand-Painted. Glitter. Beads. Approximately 4.5"H. \$21.95 Each. DC122-Ruth Bader Ginsburg. DC123-Jackie Kennedy. DC124-Michelle Obama. DC125-Kamala Harris.