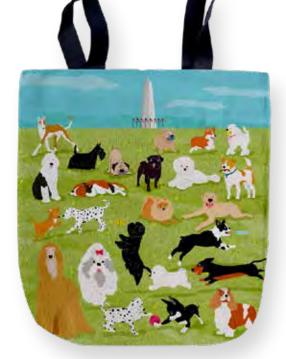

TOTE06-DOGS AT THE NATIONAL MALL TOTE BAG 15" x 16". 100% Cotton with Inside Pocket. \$24.95.

TOTE08-CHERRY BLOSSOM KITTIES TOTE BAG 15" x 16". 100% Cotton with Inside Pocket. \$24.95.

TOTE10-DACHSHUND NATION TOTE BAG 15" x 16". 100% Cotton with Inside Pocket. \$24.95.