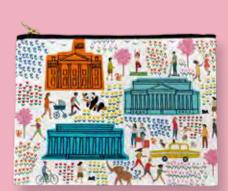

VA6-PANDA VASE 5 1/2" Tall. Ceramic. Hand-Painted. \$25.00

DC109

DC106

TEA TOWEL. 20"Hx 28"W. 100% Cotton. \$14.00 Each. DC93-Spring in DC. TOTE BAG. 15"x16". 100% Cotton with Inside Pocket. \$24.95. DC106-Spring in DC. POTHOLDER. 8" Square. 100% Cotton with Cotton Fiber Insulation. \$10.00 each. DC107-SPRING IN DC. COASTERS. 4"x 4". Printed in Full Color on Medium Density Fiberboard. Gloss Finish with Non-Slip Cork Base. \$25/Set of Four. DC108-SPRING IN DC. AMENITY BAG. 7"x10". Printed on Both Sides. Cotton with Black Lining. \$21.95. DC109-SPRING IN DC. OVEN MITT. 12"H. Handmade. 100% Cotton with Cotton Fiber Insulation. \$15.00 each. DC110-Spring in DC.