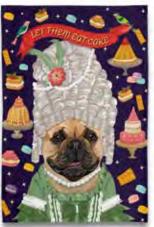

TWL51-Bunnies and Lemon Tree

TWL28-MERMAN

TWL52-Flamingo Paradise

TWL62-Brook Trout

TWL52

TWL62

OVEN MITTS. 12"H. Handmade. 100% Cotton with Cotton Fiber Insulation. \$15.00 each. OVM31-ALL THINGS CORGI. OVM32-GOD SAVE THE KING. OVM33-FRENCHIE/LET THEM EAT CAKE. OVM34-PARDON MY FRENCHIE. OVM35-GOLDEN RETRIEVER. OVM36-SHIBA INU. OVM37-BEAGLE. OVM8-BOXER. OVM9-BLACK DACHSHUND. OVM10-KING CHARLES SPANIEL. OVM11-BOSTON TERRIER. OVM12-PUG. OVM13-SHIH TZU. OVM14-CORGI. OVM15-CORGI CLASSIC.