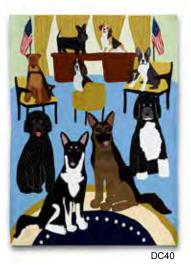

DC132

DC134

DC87

TEA TOWELS. 20" x 28"W. 100% Cotton. \$14.00 Each. DC41-RUTH BADER GINSBURG. DC40-PRESIDENTIAL DOGS. DC72-House of Kitty Cats on Capitol Hill. DC94-I Dissent. DC26-DC Architecture. DCl33-Election. AMENITY BAG. 7"x10". Printed on Both Sides. Cotton with Black Lining. \$21.95. DC99-I DISSENT. DC127-The Animal Train. DC132-At the Airport. DC134-Washington DC Tour Bus. DC87-We Love DC.