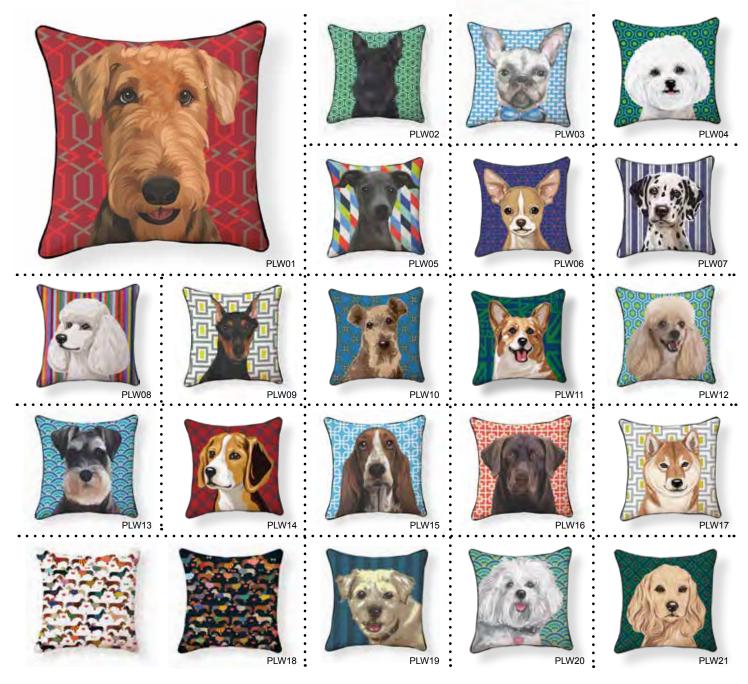

PILLOWS. Indoor/Outdoor. Cotton/Poly Blend. Zipper Closure. 18" Square. \$49.95 each. Unless Otherwise Indicated. PLW01-Airedale Terrier. PLW02-Scottish Terrier. PLW03-Gray Frenchie. PLW04-Bichon Frise. PLW05-Italian Greyhound. PLW06-Chihuahua. PLW07-Dalmatian. PLW08-White Poodle. PLW09-Doberman. PLW10-Welsh Terrier. PLW11-Corgi. PLW12-Toy Poodle. PLW13-Schnauzer. PLW14-Beagle. PLW15-Basset Hound. PLW16-Chocolate Labrador Retriever. PLW17-Shiba Inu. PLW18-Dachshund Nation (Indoor pillow. Reversible. 100% Cotton. Front and back of the pillow as shown). PLW19-Border Terrier. PLW20-Havanese. PLW21-Cocker Spaniel.