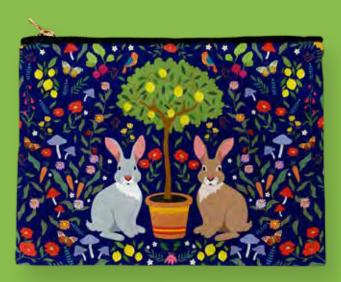

TOTE17-Spring in DC Tote Bag 15" x 16". 100% Cotton with Inside Pocket. \$24.95.

AMD11-RABBITS WITH LEMON TREE AMENITY BAG 7"x10". Printed on Both Sides. Cotton with Black Lining. \$21.95.

AMD7-GARDEN OF CATS AMENITY BAG 7"x10". Printed on Both Sides. Cotton with Black Lining. \$21.95.