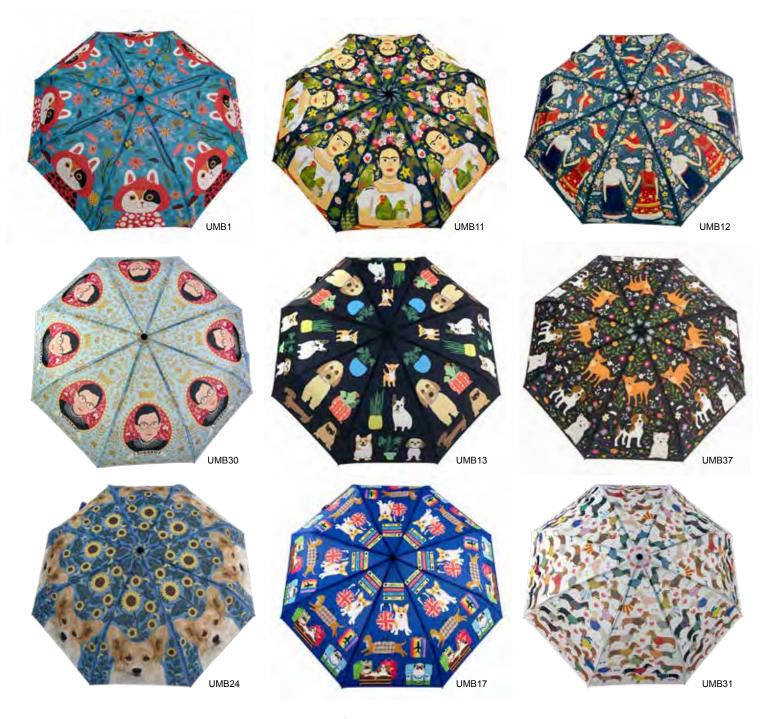

UMBRELLAS. 44" Diameter. Pongee Fabric. Automatically Collapsible. \$25.95. UMB36-CATS WITH TOPIARY. UMB2-CHERRY BLOSSOM KITTIES. UMB28-AT HOME WITH CATS. UMB4-CATS WITH PLANTS. UMB29-CAT SCRATCHES. UMB6-KITSCHY CATS. UMB7-KEEP CALM AND MEOW ON. UMB8-BIG EYES CAT. UMB9-BIRD ON CAT.

UMBRELLAS. 44" Diameter. Pongee Fabric. Automatically Collapsible. \$25.95. UMB1-Kusameow. UMB11-Frida and Parrots. UMB12-Frida Twins. UMB30-Ruth Bader Ginsburg. UMB13-Dogs with Plants. UMB37-Garden of Dogs. UMB24-Corgis and Sunflowers. UMB17-Travelling with Pooches. UMB31-Dachshund Nation.

UMBRELLAS. 44" Diameter. Pongee Fabric. Automatically Collapsible. \$25.95. UMB32-Greyhound. UMB19-Doodle. UMB21-Beagle. UMB22-Dog Park. UMB33-At Home with Dogs. UMB34-God Save the King. UMB26-Cherry Blossom Puppies. UMB35-Flamingo Paradise. UMB10-Garden of Bunnies.