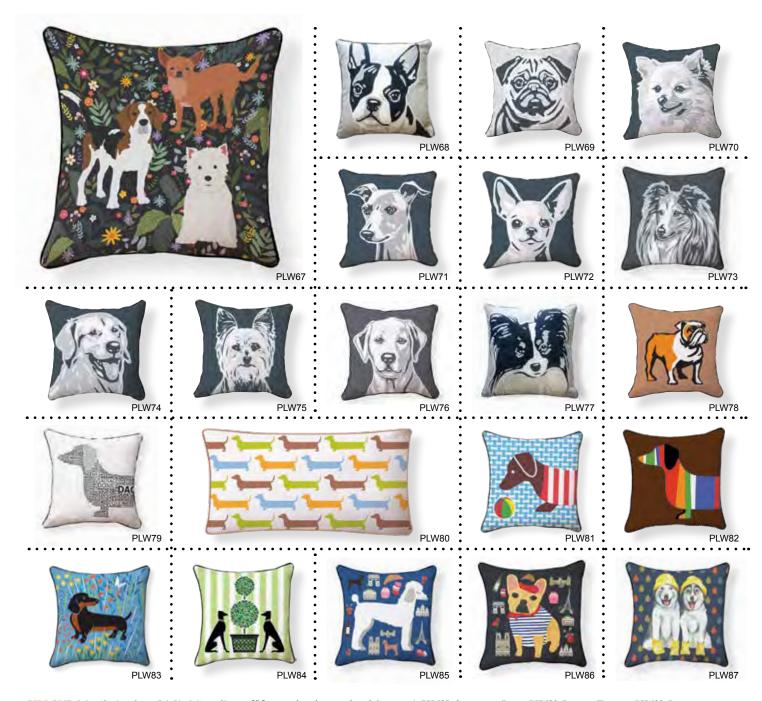

PILLOWS. Indoor/Outdoor. Cotton/Poly Blend. Zjpper Closure. 18" Square, unless otherwise indicated. \$49.95 each. PLW67-GARDEN OF DOGS. PLW68-BOSTON TERRIER. PLW69-PUG.
PLW70-POMERANIAN. PLW71-GREYHOUND. PLW72-CHIHUAHUA. PLW73-SHETLAND SHEEPDOG. PLW74-GOLDEN RETRIEVER. PLW75-YORKIE. PLW76-LABRADOR RETRIEVER.
PLW77-PAPILLON. PLW78-ENGLISH BULLDOG. PLW79-DACHSHUND TYPOGRAPHY. PLW80-SUPER LONG DACHSHUND (21" x 11"). PLW81-LITTLE PLAYFUL DACHSHUND.
PLW82-COLOR STRIPES DACHSHUND. PLW83-DOXIE FLORAL. PLW84-GARDEN GREYHOUND. PLW85-BONJOUR POODLE. PLW86-BONJOUR FRENCHIE. PLW87-HUSKIES IN THE RAIN.