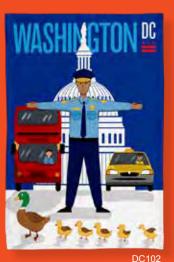

DC74-CHERRY BLOSSOM KITTIES UMBRELLA 44" Diameter. Automatically Collapsible. \$24.95.

TEA TOWELS. 20"Hx 28"W. 100% Cotton. \$14.00 Each. DCl01-Crisis on the US Capitol. DCl02-Ducklings at the National Mall. DCl03-DC Castle. DCl04-Giant Octopus at the Potomac River. DCl4-Washington DC Neighborhoods. DCl5-Northern Virginia Neighborhoods. DCl6- Maryland Neighborhoods. DCl00-Alexandria, Virginia Neighborhoods.