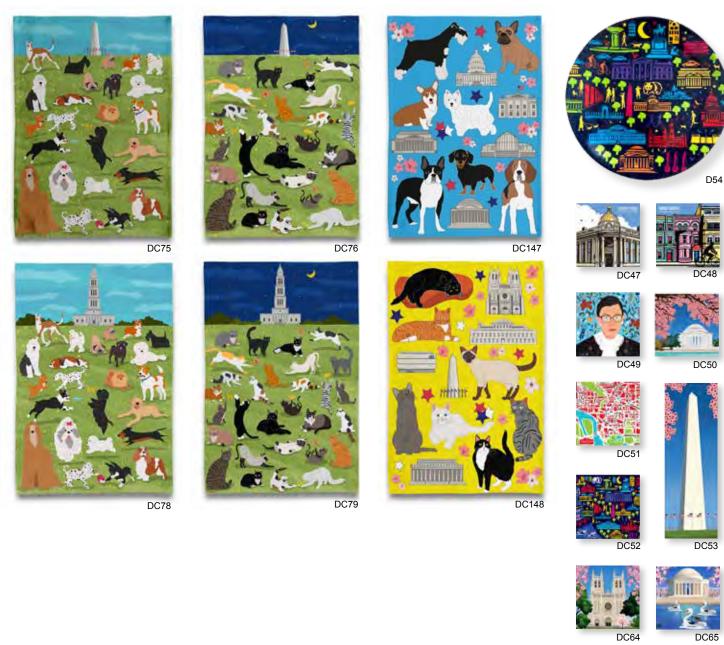

TEA TOWELS. 20"Hx 28"W. 100% Cotton. \$14.00 Each. DC75-DOGS AT THE NATIONAL MALL. DC76-CATS AT THE NATIONAL MALL. DC147-DC CITY DOGS. DC78-DOGS AT OLD TOWN, ALEXANDRIA. DC79-CATS AT OLD TOWN ALEXANDRIA. DC148-DC CITY CATS. PLATE. 8" Diameter. Melamine. \$19.95/Set of Four. DC54-DC BY NIGHT.

MAGNETS. 2.5" Square, unless otherwise indicated. \$6.00. DC47-GEORGETOWN. DC48-ADAMS MORGAN. DC49-RUTH BADER GINSBURG. DC50-JEFFERSON MEMORIAL. DC51-DC MAP. DC52-DC BY BIGHT. DC53-WASHINGTON MONUMENT (1.5"x4.5"/Rectangle). DC64-NATIONAL CATHEDRAL. DC65-SWAN BOATS AT JEFFERSON MEMORIAL. DC95-US CAPITOL. DC98-WASHINGTON MONUMENT.