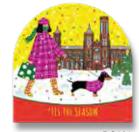

DC8

OPPOSITE PAGE — TEA TOWELS. 20"Hx 28"W. 100% Cotton. \$14.00 Each. DCll4-Christmas Time at Nation's Capital. DC115-Christmas Time at Washington Monument. DC77-Capitol Christmas Tree. DC116-DC Wonderland. DC117-Pups in the Snow at US Capitol. DC80-Christmas Tree in Old Town Alexandria. DC1-DC Winter. HOLIDAY CARDS. 5.5" with Envelope. Printed in Full Color on Cover Stock. Blank Inside. \$4.95 Each. DC118-Season's Greetings. DC119-Happy Holidays. DC120-From This House to Your House.