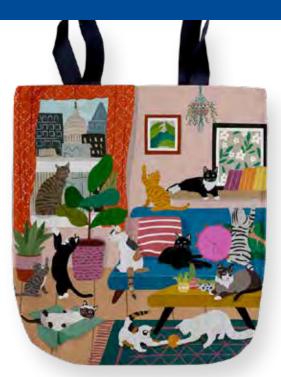

DC97-DOGS AT THE NATIONAL MALL 15"x16". 100% Cotton with Inside Pocket. \$24.95.

DC84-WE LOVE DC 15"x16". 100% Cotton with Inside Pocket. \$24.95.

DC113-HOUSE OF CATS ON CAPITOL HILL 15"x16". 100% Cotton with Inside Pocket. \$24.95.