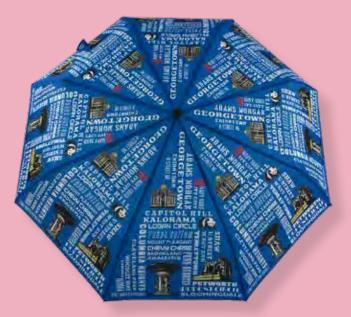

DC18-DC NEIGHBORHOODS UMBRELLA 44" Diameter. Automatically Collapsible. \$24.95.

DC105-WE LOVE DC UMBRELLA 44" Diameter. Automatically Collapsible. \$24.95.

DC73-CHERRY BLOSSOM PUPPIES UMBRELLA 44" Diameter. Automatically Collapsible. \$24.95.