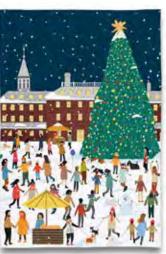

DC8

OPPOSITE PAGE — TEA TOWELS. 20"Hx 28"W. 100% Cotton. \$14.00 Each. DCll4-Christmas Time at Nation's Capital. DC115-Christmas Time at Washington Monument. DC77-Capitol Christmas Tree. DC116-DC Wonderland. DC117-Pups in the Snow at US Capitol. DC80-Christmas Tree in Old Town Alexandria. DC1-DC Winter. HOLIDAY CARDS. 5.5" with Envelope. Printed in Full Color on Cover Stock. Blank Inside. \$4.95 Each. DC118-Season's Greetings. DC119-Happy Holidays. DC120-From This House to Your House.