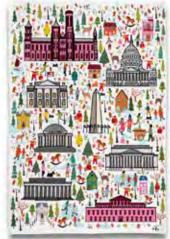

DC8

OPPOSITE PAGE — TEA TOWELS. 20"Hx 28"W. 100% Cotton. \$14.00 Each. DCll4-Christmas Time at Nation's Capital. DC115-Christmas Time at Washington Monument. DC77-Capitol Christmas Tree. DC116-DC Wonderland. DC117-Pups in the Snow at US Capitol. DC80-Christmas Tree in Old Town Alexandria. DC1-DC Winter. HOLIDAY CARDS. 5.5" with Envelope. Printed in Full Color on Cover Stock. Blank Inside. \$4.95 Each. DC118-Season's Greetings. DC119-Happy Holidays. DC120-From This House to Your House.