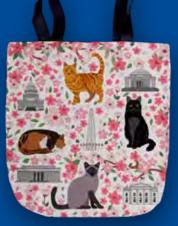

DC97-DOGS AT THE NATIONAL MALL 15"x16". 100% Cotton with Inside Pocket. \$24.95.

DC84-WE LOVE DC 15"x16". 100% Cotton with Inside Pocket. \$24.95.

DC113-HOUSE OF CATS ON CAPITOL HILL 15"x16". 100% Cotton with Inside Pocket. \$24.95.