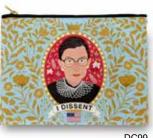

DC132

DC134

DC87

TEA TOWELS. 20" x 28"W. 100% Cotton. \$14.00 Each. DC41-RUTH BADER GINSBURG. DC40-PRESIDENTIAL DOGS. DC72-House of Kitty Cats on Capitol Hill. DC94-I Dissent. DC26-DC Architecture. DCl33-Election. AMENITY BAG. 7"x10". Printed on Both Sides. Cotton with Black Lining. \$21.95. DC99-I DISSENT. DC127-The Animal Train. DC132-At the Airport. DC134-Washington DC Tour Bus. DC87-We Love DC.