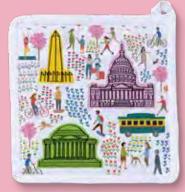

20" x 28". 100% Cotton. Hanging Loop. \$14.00 each.

TWL54-Dog Nation
TWL1-Traveling Pooches

TWL2-Australian Shepherd

TWL3-Dog Park

TWL55-Pups in the Snow

TWL37-GREYHOUND

TWL5-Dachshund Nation

TWL6-KEEP CALM AND CORGI ON

THIS PAGE—POTHOLDERS. 8" Square or 8.5" Diameter for Round. Handmade. 100% Cotton with Cotton Fiber Insulation. \$10.00 each. DC126-NOTORIOUS RBG. DC61-RUTH BADER GINSBURG. DC22-DC NEIGHBORHOODS. DC54-CHERRY BLOSSOM CLASSIC. DC128-CHERRY BLOSSOM CATS. DC46-LINCOLN MEMORIAL. DC2-JEFFERSON MEMORIAL. DC70-WASHINGTON MONUMENT. DC129-CHERRY BLOSSOM DOGS. DC21-DC By NIGHT. DC107-Spring in DC. DC20-DC Map.