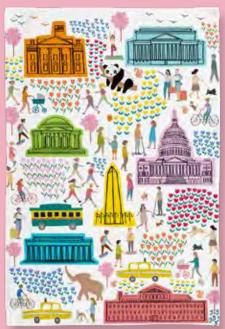

TOTE06-DOGS AT THE NATIONAL MALL TOTE BAG 15" x 16". 100% Cotton with Inside Pocket. \$24.95.

TOTE08-CHERRY BLOSSOM KITTIES TOTE BAG 15" x 16". 100% Cotton with Inside Pocket. \$24.95.

TOTE10-DACHSHUND NATION TOTE BAG 15" x 16". 100% Cotton with Inside Pocket. \$24.95.

DC132

DC134

DC87

TEA TOWELS. 20" x 28"W. 100% Cotton. \$14.00 Each. DC41-RUTH BADER GINSBURG. DC40-PRESIDENTIAL DOGS. DC72-House of Kitty Cats on Capitol Hill. DC94-I Dissent. DC26-DC Architecture. DCl33-Election. AMENITY BAG. 7"x10". Printed on Both Sides. Cotton with Black Lining. \$21.95. DC99-I DISSENT. DC127-The Animal Train. DC132-At the Airport. DC134-Washington DC Tour Bus. DC87-We Love DC.