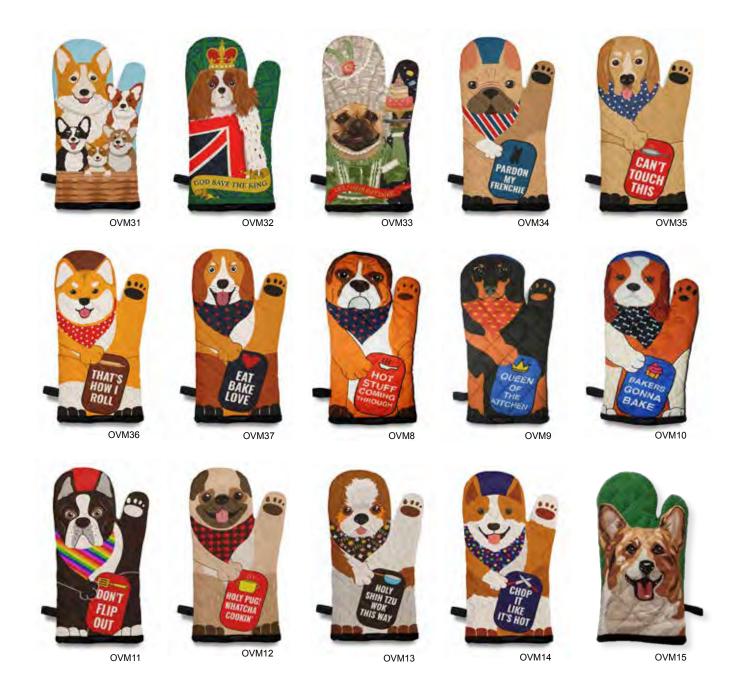

TWL51-Bunnies and Lemon Tree

TWL28-MERMAN

TWL52-Flamingo Paradise

TWL62-Brook Trout

TWL52

TWL62

OVEN MITTS. 12"H. Handmade. 100% Cotton with Cotton Fiber Insulation. \$15.00 each. OVM31-ALL THINGS CORGI. OVM32-GOD SAVE THE KING. OVM33-FRENCHIE/LET THEM EAT CAKE. OVM34-PARDON MY FRENCHIE. OVM35-GOLDEN RETRIEVER. OVM36-SHIBA INU. OVM37-BEAGLE. OVM8-BOXER. OVM9-BLACK DACHSHUND. OVM10-KING CHARLES SPANIEL. OVM11-BOSTON TERRIER. OVM12-PUG. OVM13-SHIH TZU. OVM14-CORGI. OVM15-CORGI CLASSIC.