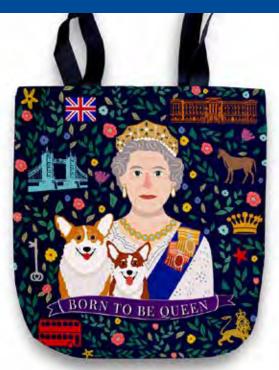

TOTE14-CHERRY BLOSSOM MONSTER TOTE BAG 15" x 16". 100% Cotton with Inside Pocket. \$24.95.

TOTE15-GOD SAVE THE KING TOTE BAG 15" x 16". 100% Cotton with Inside Pocket. \$24.95.

TOTE16-WE LOVE DC TOTE BAG 15" x 16". 100% Cotton with Inside Pocket. \$24.95.