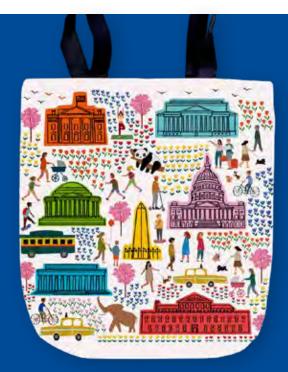

TOTE06-DOGS AT THE NATIONAL MALL TOTE BAG 15" x 16". 100% Cotton with Inside Pocket. \$24.95.

TOTE08-CHERRY BLOSSOM KITTIES TOTE BAG 15" x 16". 100% Cotton with Inside Pocket. \$24.95.

TOTE10-DACHSHUND NATION TOTE BAG 15" x 16". 100% Cotton with Inside Pocket. \$24.95.