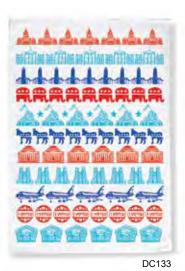

DC132

DC134

DC87

TEA TOWELS. 20" x 28"W. 100% Cotton. \$14.00 Each. DC41-RUTH BADER GINSBURG. DC40-PRESIDENTIAL DOGS. DC72-House of Kitty Cats on Capitol Hill. DC94-I Dissent. DC26-DC Architecture. DCl33-Election. AMENITY BAG. 7"x10". Printed on Both Sides. Cotton with Black Lining. \$21.95. DC99-I DISSENT. DC127-The Animal Train. DC132-At the Airport. DC134-Washington DC Tour Bus. DC87-We Love DC.