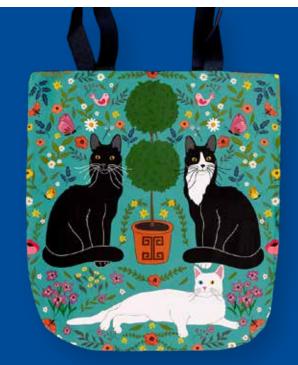

TOTEll-AT HOME WITH DOGS TOTE BAG 15"x16". 100% Cotton with Inside Pocket. \$24.95.

TOTE12-KUSAMEOW WITH LOVE TOTE BAG 15" x 16". 100% Cotton with Inside Pocket. \$24.95.

TOTE13-CATS WITH TOPIARY TOTE BAG 15" x 16". 100% Cotton with Inside Pocket. \$24.95.