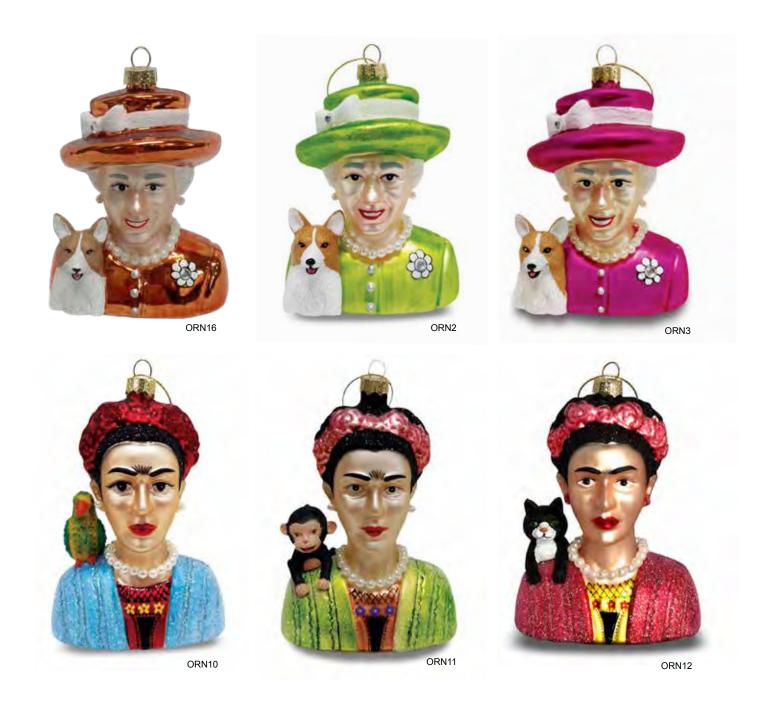

ORNAMENTS. Glass Blown. Hand-Painted. Glitter. Beads. Approximately 4.5"H. \$21.95 Each. ORN16-Queen Elizabeth/Gloss Orange Dress and a Corgi. ORN2-Queen Elizabeth/Green Dress and a Corgi. ORN10-Frida and a Parrot. ORN11-Frida and a Monkey. ORN12-Frida and a Tuxedo Cat.