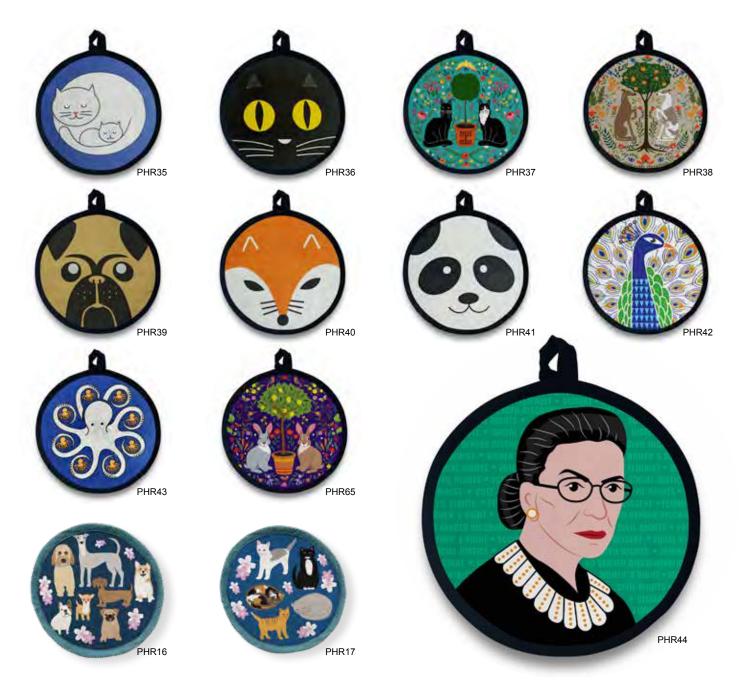

ROUND POTHOLDERS. 8" Diameter. Handmade. 100% Cotton with Cotton Fiber Insulation. \$10.00 each. PHR35-MOTHER CAT. PHR36-BLACK CAT. PHR37-CATS WITH TOPIARY. PHR38-GREYHOUNDS WITH ORANGE TREE. PHR39-PUG. PHR40-FOX. PHR41-PANDA. PHR42-PEACOCK. PHR43-OCTOPUS. PHR65-BUNNIES WITH LEMON TREE. PHR16-CHERRY BLOSSOM DOGS. PHR17-CHERRY BLOSSOM CATS. PHR44-RUTH BADER GINSBURG.