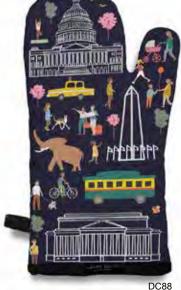

TEA TOWEL. 20"H x 28"W. 100% Cotton. \$14.00 each. DC83-WE LOVE DC. TOTE BAG. 16"H x 15"W. 100% Cotton with Inside Pocket. \$25.00 each. DC84-WE LOVE DC. PILLOW. Indoor. 18"Square. 100% Cotton. Zipper Closure. \$49.95 each. DC85-WE LOVE DC. COASTERS. 4" Square. Printed in Full Color on Medium-Density Fiberboard with Cork Back. \$25.00/Set of Four. DC86-WE LOVE DC. AMENITY BAG. 7"Hx10"W.100% Cotton with Black Lining. \$21.95 each. DC87-WE LOVE DC. OVEN MITT. 12"H x 7"W. 100% Cotton. \$15.00 each. DC88-WE LOVE DC.