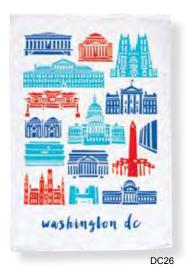

DC132

DC134

DC87

TEA TOWELS. 20" x 28"W. 100% Cotton. \$14.00 Each. DC41-RUTH BADER GINSBURG. DC40-PRESIDENTIAL DOGS. DC72-House of Kitty Cats on Capitol Hill. DC94-I Dissent. DC26-DC Architecture. DCl33-Election. AMENITY BAG. 7"x10". Printed on Both Sides. Cotton with Black Lining. \$21.95. DC99-I DISSENT. DC127-The Animal Train. DC132-At the Airport. DC134-Washington DC Tour Bus. DC87-We Love DC.