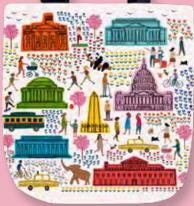

THIS PAGE—POTHOLDERS. 8" Square or 8.5" Diameter for Round. Handmade. 100% Cotton with Cotton Fiber Insulation. \$10.00 each. DC126-NOTORIOUS RBG. DC61-RUTH BADER GINSBURG. DC22-DC NEIGHBORHOODS. DC54-CHERRY BLOSSOM CLASSIC. DC128-CHERRY BLOSSOM CATS. DC46-LINCOLN MEMORIAL. DC2-JEFFERSON MEMORIAL. DC70-WASHINGTON MONUMENT. DC129-CHERRY BLOSSOM DOGS. DC21-DC By NIGHT. DC107-Spring in DC. DC20-DC Map.

TEA TOWELS. 20"Hx 28"W. 100% Cotton. \$14.00 Each. DC75-DOGS AT THE NATIONAL MALL. DC76-CATS AT THE NATIONAL MALL. DC147-DC CITY DOGS. DC78-DOGS AT OLD TOWN, ALEXANDRIA. DC79-CATS AT OLD TOWN ALEXANDRIA. DC148-DC CITY CATS. PLATE. 8" Diameter. Melamine. \$19.95/Set of Four. DC54-DC BY NIGHT.