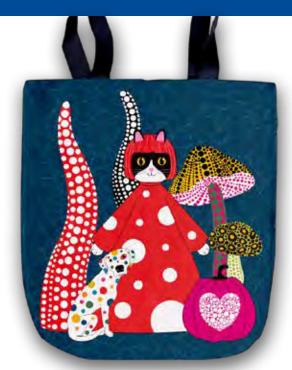

TOTE14-CHERRY BLOSSOM MONSTER TOTE BAG 15" x 16". 100% Cotton with Inside Pocket. \$24.95.

TOTE15-GOD SAVE THE KING TOTE BAG 15" x 16". 100% Cotton with Inside Pocket. \$24.95.

TOTE16-WE LOVE DC TOTE BAG 15" x 16". 100% Cotton with Inside Pocket. \$24.95.