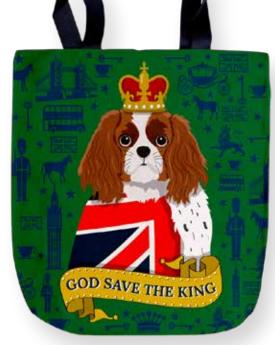

TOTE14-CHERRY BLOSSOM MONSTER TOTE BAG 15" x 16". 100% Cotton with Inside Pocket. \$24.95.

TOTE15-GOD SAVE THE KING TOTE BAG 15" x 16". 100% Cotton with Inside Pocket. \$24.95.

TOTE16-WE LOVE DC TOTE BAG 15" x 16". 100% Cotton with Inside Pocket. \$24.95.