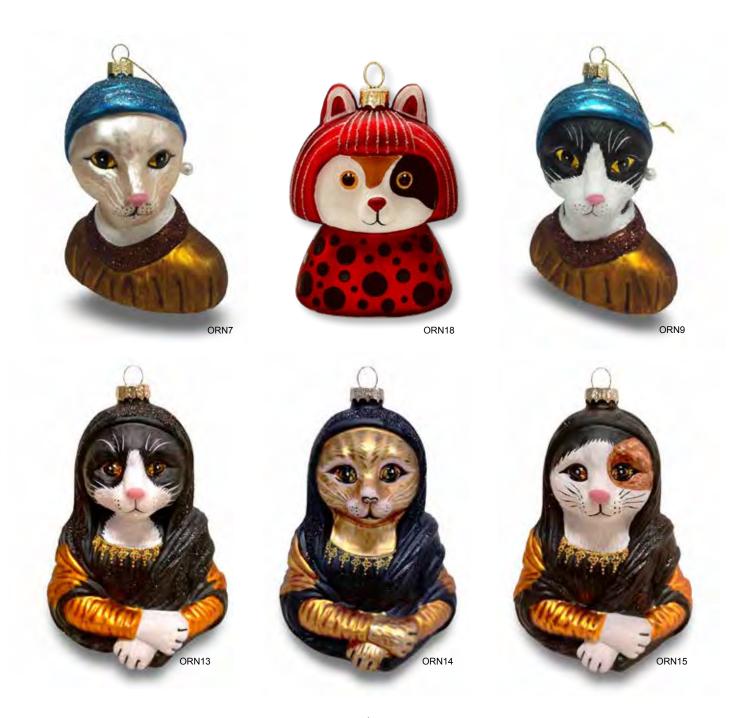

ORNAMENTS. Glass Blown. Hand-Painted. Glitter. Beads. Approximately 4.5"H. \$21.95 Each. ORN7-WHITE CAT WITH A PEARL EARRING. ORN18-KUSAMEOW. ORN9-TUXEDO CAT WITH A PEARL EARRING. ORN13-MEOWNA LISA/TUXEDO CAT. ORN14-MEOWNA LISA/ORANGE TABBY. ORN15-MEOWNA LISA/CALICO.