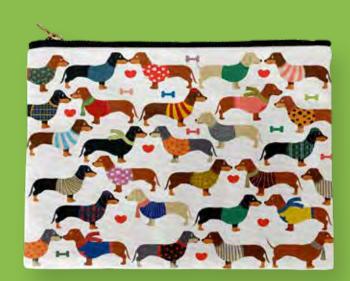

PILLOWS. Indoor/Outdoor. Cotton/Poly Blend. Zipper Closure. 18" Square, unless otherwise indicated. \$49.95 each. PLW44-Long Haired Chihuahua. PLW45-Pug Puppy. PLW46-Schnauzer. PLW47-White Westie. PLW48-Sheepdog. PLW49-Frenchie. PLW50-Corgi. PLW51-King Charles Spaniel. PLW52-Long Haired Dachshund. PLW53-Samoyed. PLW54-Beagle. PLW55-Shih Tzu Puppy. PLW56-Yorkie Puppy. PLW57-Pug. PLW58-English Bulldog. PLW59-Westie Puppy. PLW60-Pomeranian. PLW61-Siberian Husky. PLW62-Boxer. PLW63-House of Boston Terrier. PLW64-Boston Terrier Puppy. PLW65-Bernese Mountain Dog Puppy.