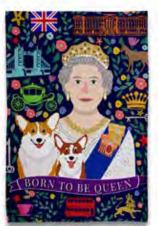

PLW117-Forest Owl. PLW118-Green Peacock. PLW119-Unicorn in the magic Forest (Indoor pillow. 100% Cotton). PLW120-Dragonfly. PLW121-Born to be Queen Pillow (Indoor pillow. 100% Cotton). PLW122-Mermaid. PLW123-Red Cardinal. PWL124-Pink Flamingo. PLW125-Little Polar Bear. PLW126-Little Monkey.

TWL30-DIEGO AND FRIDA

TWL61-HER MAJESTY

TWL34-QUEEN OF ENGLAND

TWL35-BORN TO BE QUEEN

TWL53

TWL18

TWL50

TWL51

TOTE01-RUTH BADER GINSBURG TOTE BAG 15" x 16". 100% Cotton with Inside Pocket. \$24.95.

TOTE09-BORN TO BE QUEEN TOTE BAG 15" x 16". 100% Cotton with Inside Pocket. \$24.95.

TOTE02-I DISSENT TOTE BAG 15"x16". 100% Cotton with Inside Pocket. \$24.95.