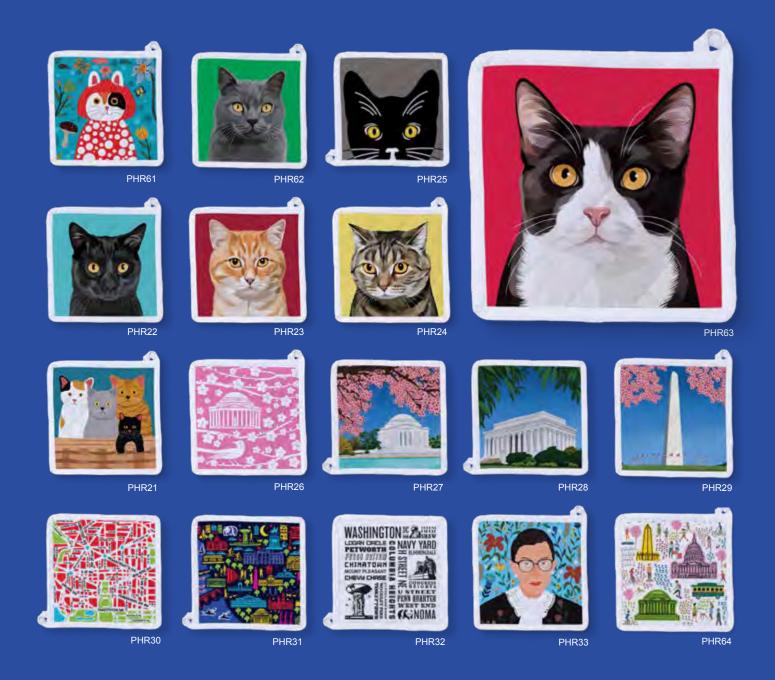

POTHOLDERS. 8" Square. Handmade. 100% Cotton with Cotton Fiber Insulation. \$10.00 each. PHR61-Kusameow. PHR62-Russian Blue. PHR25-Yellow Eyes Cat. PHR63-Tuxedo Cat. PHR22-Black Kitty. PHR23-Orange Tabby. PHR24-Gray Tabby. PHR21-All Things Cat. PHR26-Cherry Blossom Classic. PHR27-Jefferson Memorial. PHR28-Lincoln Memorial. PHR29-Washington Monument. PHR30-DC Map. PHR31-DC by Night. PHR32-DC Neighborhoods. PHR33-Ruth Bader Ginsburg. PHR64-Spring in DC.