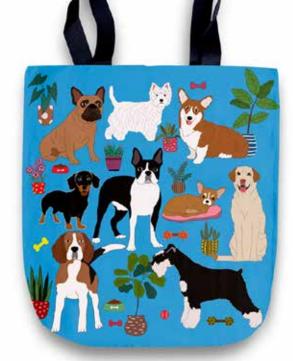

TOTEll-AT HOME WITH DOGS TOTE BAG 15"x16". 100% Cotton with Inside Pocket. \$24.95.

TOTE12-KUSAMEOW WITH LOVE TOTE BAG 15" x 16". 100% Cotton with Inside Pocket. \$24.95.

TOTE13-CATS WITH TOPIARY TOTE BAG 15" x 16". 100% Cotton with Inside Pocket. \$24.95.