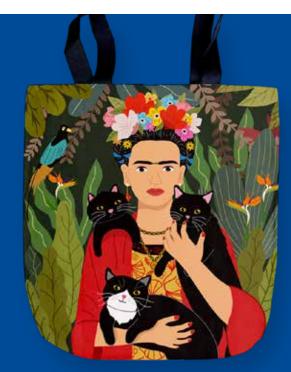

TOTE18-FRIDA AND THREE CATS TOTE BAG 15" x 16". 100% Cotton with Inside Pocket. \$24.95.

TOTE05-CHERRY BLOSSOM PUPS TOTE BAG 15" x 16". 100% Cotton with Inside Pocket. \$24.95.

TOTE07-House of Cats Tote Bag 15" x 16". 100% Cotton with Inside Pocket. \$24.95.