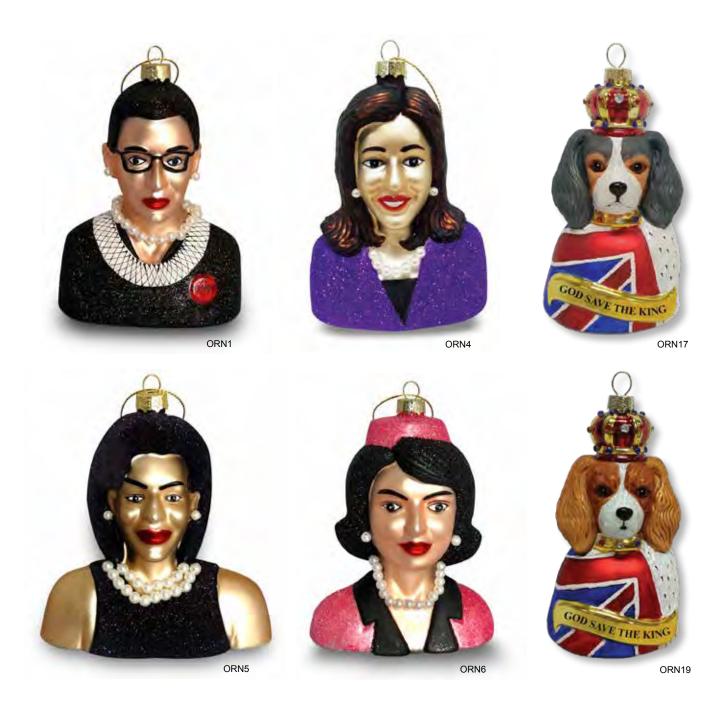

ORNAMENTS. Glass Blown. Hand-Painted. Glitter. Beads. Approximately 4.5"H. \$21.95 Each. ORN1-Ruth Bader Ginsburg.
ORN4-Kamala Harris. ORN17-God Save the King/Cavalier Tri-Color. ORN5-Michelle Obama. ORN6-Jackie Kennedy.
ORN19-God Save the King/Cavalier Blenheim.