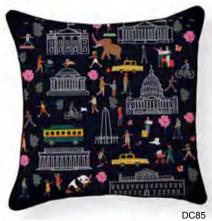

TEA TOWEL. 20"H x 28"W. 100% Cotton. \$14.00 each. DC83-WE LOVE DC. TOTE BAG. 16"H x 15"W. 100% Cotton with Inside Pocket. \$25.00 each. DC84-WE LOVE DC. PILLOW. Indoor. 18"Square. 100% Cotton. Zipper Closure. \$49.95 each. DC85-WE LOVE DC. COASTERS. 4" Square. Printed in Full Color on Medium-Density Fiberboard with Cork Back. \$25.00/Set of Four. DC86-WE LOVE DC. AMENITY BAG. 7"Hx10"W.100% Cotton with Black Lining. \$21.95 each. DC87-WE LOVE DC. OVEN MITT. 12"H x 7"W. 100% Cotton. \$15.00 each. DC88-WE LOVE DC.