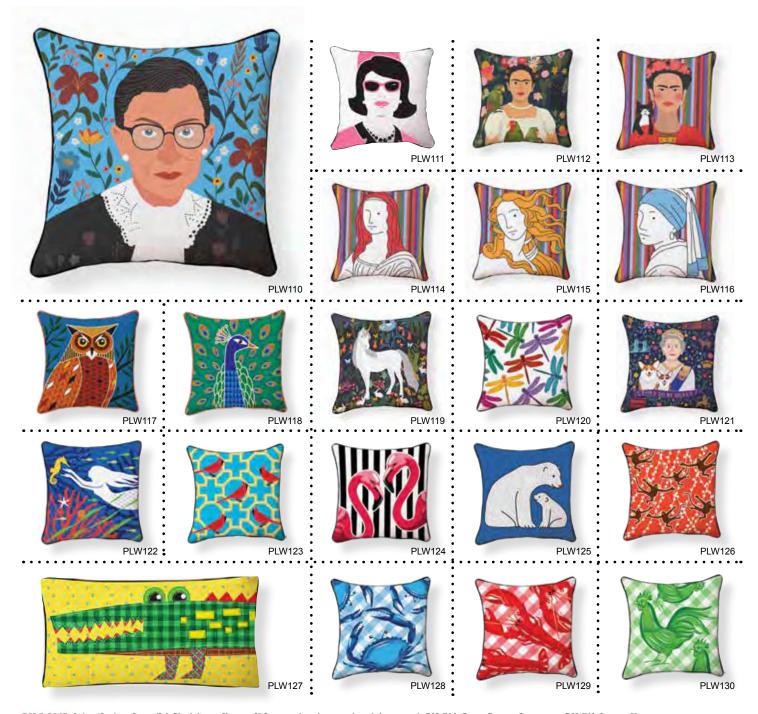

PILLOWS. Indoor/Outdoor. Cotton/Poly Blend. Zjpper Closure. 18" Square, unless otherwise indicated. \$49.95 each. PLW110-RUTH BADER GINSBURG. PLW111-JACKIE KENNEDY.

PLW112-Frida and her Parrots. PLW113-Frida and Tuxedo Cat. PLW114-Modern Monalisa. PLW115-Modern Venus. PLW116-Modern Girl with a Pearl Earring.

PLW117-Forest Owl. PLW118-Green Peacock. PLW119-Unicorn in the magic Forest (Indoor pillow. 100% Cotton). PLW120-Dragonfly. PLW121-Born to be Queen Pillow (Indoor pillow. 100% Cotton). PLW122-Mermaid. PLW123-Red Cardinal. PWL124-Pink Flamingo. PLW125-Little Polar Bear. PLW126-Little Monkey.