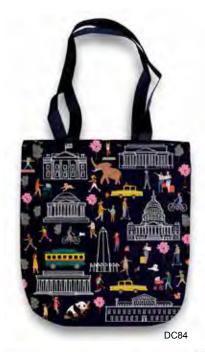

DC97-DOGS AT THE NATIONAL MALL 15"x16". 100% Cotton with Inside Pocket. \$24.95.

DC84-WE LOVE DC 15"x16". 100% Cotton with Inside Pocket. \$24.95.

DC113-HOUSE OF CATS ON CAPITOL HILL 15"x16". 100% Cotton with Inside Pocket. \$24.95.

TEA TOWEL. 20"H x 28"W. 100% Cotton. \$14.00 each. DC83-WE LOVE DC. TOTE BAG. 16"H x 15"W. 100% Cotton with Inside Pocket. \$25.00 each. DC84-WE LOVE DC. PILLOW. Indoor. 18"Square. 100% Cotton. Zipper Closure. \$49.95 each. DC85-WE LOVE DC. COASTERS. 4" Square. Printed in Full Color on Medium-Density Fiberboard with Cork Back. \$25.00/Set of Four. DC86-WE LOVE DC. AMENITY BAG. 7"Hx10"W.100% Cotton with Black Lining. \$21.95 each. DC87-WE LOVE DC. OVEN MITT. 12"H x 7"W. 100% Cotton. \$15.00 each. DC88-WE LOVE DC.