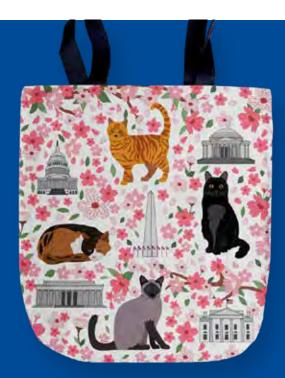

TOTE06-DOGS AT THE NATIONAL MALL TOTE BAG 15" x 16". 100% Cotton with Inside Pocket. \$24.95.

TOTE08-CHERRY BLOSSOM KITTIES TOTE BAG 15" x 16". 100% Cotton with Inside Pocket. \$24.95.

TOTE10-DACHSHUND NATION TOTE BAG 15" x 16". 100% Cotton with Inside Pocket. \$24.95.

DC97-DOGS AT THE NATIONAL MALL 15"x16". 100% Cotton with Inside Pocket. \$24.95.

DC84-WE LOVE DC 15"x16". 100% Cotton with Inside Pocket. \$24.95.

DC113-HOUSE OF CATS ON CAPITOL HILL 15"x16". 100% Cotton with Inside Pocket. \$24.95.