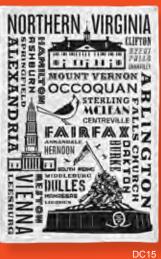

DC74-CHERRY BLOSSOM KITTIES UMBRELLA 44" Diameter. Automatically Collapsible. \$24.95.

TEA TOWELS. 20"Hx 28"W. 100% Cotton. \$14.00 Each. DCl01-Crisis on the US Capitol. DCl02-Ducklings at the National Mall. DCl03-DC Castle. DCl04-Giant Octopus at the Potomac River. DCl4-Washington DC Neighborhoods. DCl5-Northern Virginia Neighborhoods. DCl6- Maryland Neighborhoods. DCl00-Alexandria, Virginia Neighborhoods.