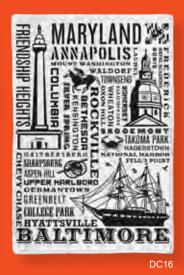

DC74-CHERRY BLOSSOM KITTIES UMBRELLA 44" Diameter. Automatically Collapsible. \$24.95.

TEA TOWELS. 20"Hx 28"W. 100% Cotton. \$14.00 Each. DCl01-Crisis on the US Capitol. DCl02-Ducklings at the National Mall. DCl03-DC Castle. DCl04-Giant Octopus at the Potomac River. DCl4-Washington DC Neighborhoods. DCl5-Northern Virginia Neighborhoods. DCl6- Maryland Neighborhoods. DCl00-Alexandria, Virginia Neighborhoods.