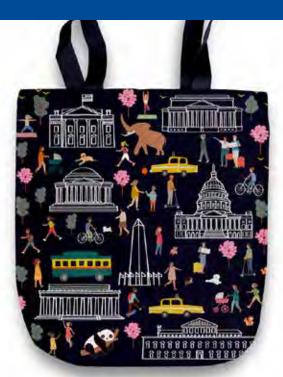

TOTE06-DOGS AT THE NATIONAL MALL TOTE BAG 15" x 16". 100% Cotton with Inside Pocket. \$24.95.

TOTE08-CHERRY BLOSSOM KITTIES TOTE BAG 15" x 16". 100% Cotton with Inside Pocket. \$24.95.

TOTE10-DACHSHUND NATION TOTE BAG 15" x 16". 100% Cotton with Inside Pocket. \$24.95.