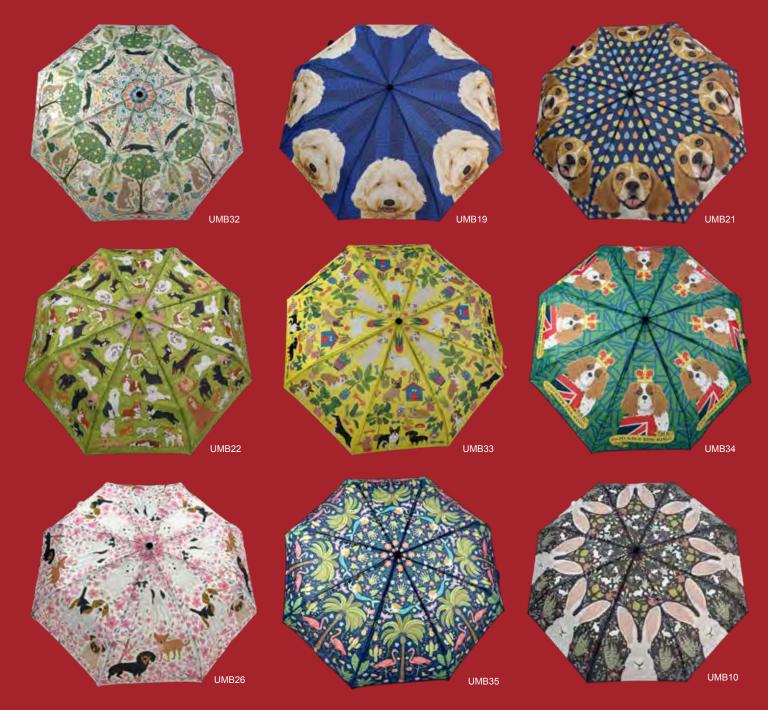

UMBRELLAS. 44" Diameter. Pongee Fabric. Automatically Collapsible. \$25.95. UMB36-CATS WITH TOPIARY. UMB2-CHERRY BLOSSOM KITTIES. UMB28-AT HOME WITH CATS. UMB4-CATS WITH PLANTS. UMB29-CAT SCRATCHES. UMB6-KITSCHY CATS. UMB7-KEEP CALM AND MEOW ON. UMB8-BIG EYES CAT. UMB9-BIRD ON CAT.

UMBRELLAS. 44" Diameter. Pongee Fabric. Automatically Collapsible. \$25.95. UMB1-Kusameow. UMB11-Frida and Parrots. UMB12-Frida Twins. UMB30-Ruth Bader Ginsburg. UMB13-Dogs with Plants. UMB37-Garden of Dogs. UMB24-Corgis and Sunflowers. UMB17-Travelling with Pooches. UMB31-Dachshund Nation.

UMBRELLAS. 44" Diameter. Pongee Fabric. Automatically Collapsible. \$25.95. UMB32-Greyhound. UMB19-Doodle. UMB21-Beagle. UMB22-Dog Park. UMB33-At Home with Dogs. UMB34-God Save the King. UMB26-Cherry Blossom Puppies. UMB35-Flamingo Paradise. UMB10-Garden of Bunnies.