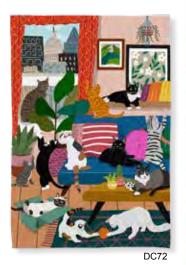

DC132

DC134

DC87

TEA TOWELS. 20" x 28"W. 100% Cotton. \$14.00 Each. DC41-RUTH BADER GINSBURG. DC40-PRESIDENTIAL DOGS. DC72-House of Kitty Cats on Capitol Hill. DC94-I Dissent. DC26-DC Architecture. DCl33-Election. AMENITY BAG. 7"x10". Printed on Both Sides. Cotton with Black Lining. \$21.95. DC99-I DISSENT. DC127-The Animal Train. DC132-At the Airport. DC134-Washington DC Tour Bus. DC87-We Love DC.