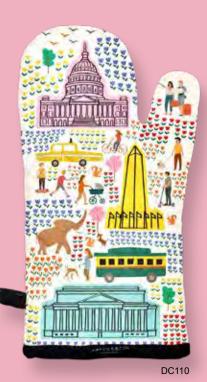

VA6-PANDA VASE 5 1/2" Tall. Ceramic. Hand-Painted. \$25.00

DC109

DC106

TEA TOWEL. 20"Hx 28"W. 100% Cotton. \$14.00 Each. DC93-Spring in DC. TOTE BAG. 15"x16". 100% Cotton with Inside Pocket. \$24.95. DC106-Spring in DC. POTHOLDER. 8" Square. 100% Cotton with Cotton Fiber Insulation. \$10.00 each. DC107-SPRING IN DC. COASTERS. 4"x 4". Printed in Full Color on Medium Density Fiberboard. Gloss Finish with Non-Slip Cork Base. \$25/Set of Four. DC108-SPRING IN DC. AMENITY BAG. 7"x10". Printed on Both Sides. Cotton with Black Lining. \$21.95. DC109-SPRING IN DC. OVEN MITT. 12"H. Handmade. 100% Cotton with Cotton Fiber Insulation. \$15.00 each. DC110-Spring in DC.