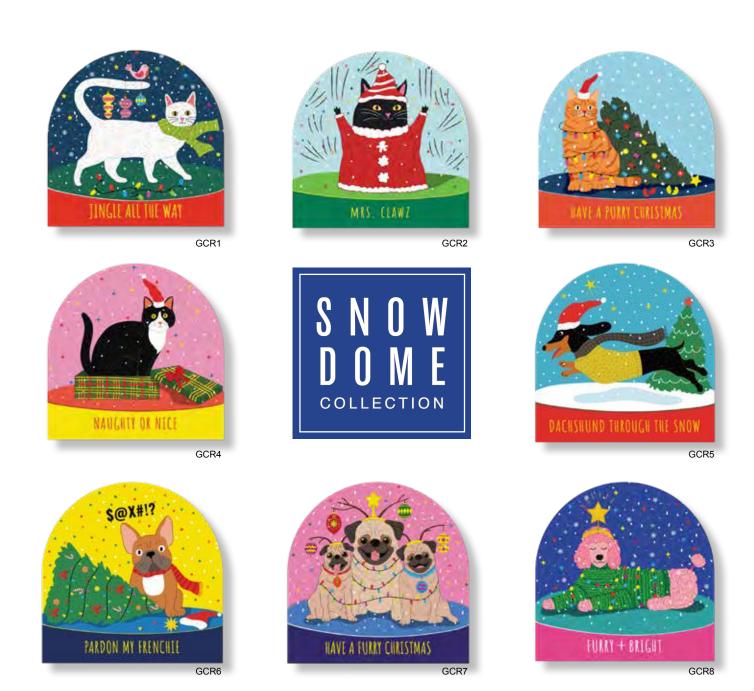

HOLIDAY CARDS FROM SNOW DOME COLLECTION. 5 1/2"x5 1/2" with envelope. Die cut in an actual snow dome shape. Blank inside. \$4.95 each. GCR1-JINGLE ALL THE WAY. GCR2-MRS. CLAWZ. GCR3-HAVE A PURRY CHRISTMAS. GCR4-NAUGHTY OR NICE. GCR5-DACHSHUND THROUGH THE SNOW. GCR6-PARDON MY FRENCHIE. GCR7-HAVE A FURRY CHRISTMAS. GCR8-FURRY+BRIGHT.