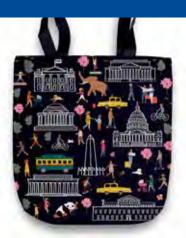

TOTE14-CHERRY BLOSSOM MONSTER TOTE BAG 15" x 16". 100% Cotton with Inside Pocket. \$24.95.

TOTE15-GOD SAVE THE KING TOTE BAG 15" x 16". 100% Cotton with Inside Pocket. \$24.95.

TOTE16-WE LOVE DC TOTE BAG 15" x 16". 100% Cotton with Inside Pocket. \$24.95.